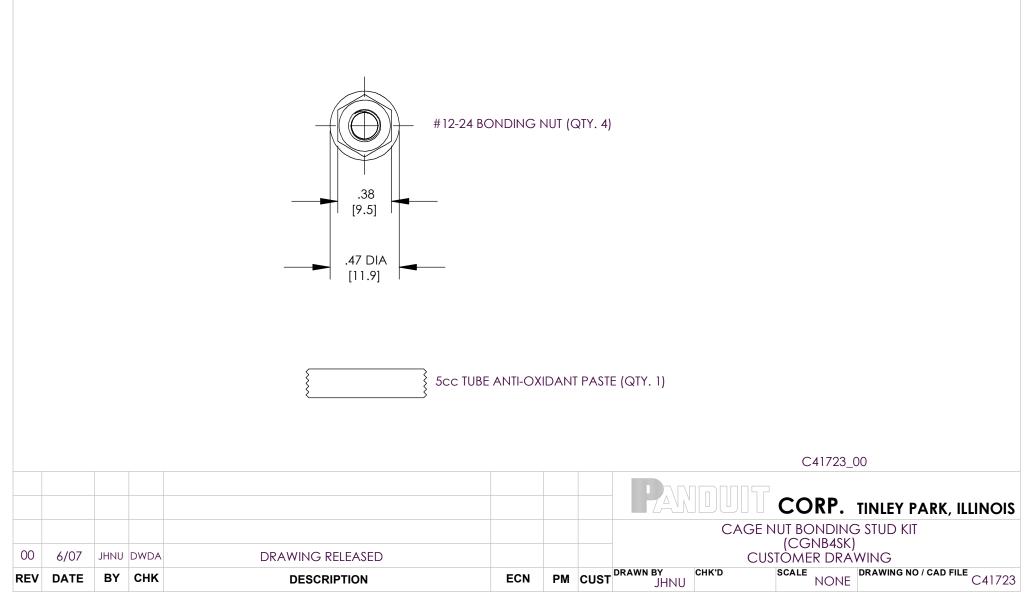

THIS COPY IS PROVIDED ON A RESTRICTED BASIS AND IS NOT TO BE USED IN ANY WAY DETRIMENTAL TO THE INTERESTS OF PANDUIT CORP.

NOTES:

- 1. CAGE NUT BONDING STUD KIT PART NUMBER: CGNB4SK
- 2. DIMENSIONS IN PARENTHESIS ARE MILLIMETERS.
- 3. ALL COMPONENTS THAT MAKE UP THIS KIT ARE ROHS COMPLIANT.