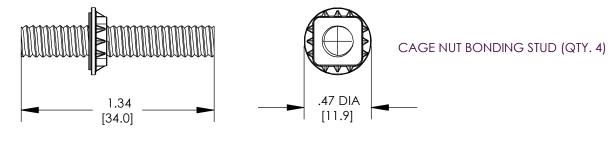

THIS COPY IS PROVIDED ON A RESTRICTED BASIS AND IS NOT TO BE USED IN ANY WAY DETRIMENTAL TO THE INTERESTS OF PANDUIT CORP.

NOTES:

- 1. CAGE NUT BONDING STUD KIT PART NUMBER: CGNB4SK
- 2. DIMENSIONS IN PARENTHESIS ARE MILLIMETERS.
- 3. ALL COMPONENTS THAT MAKE UP THIS KIT ARE ROHS COMPLIANT.