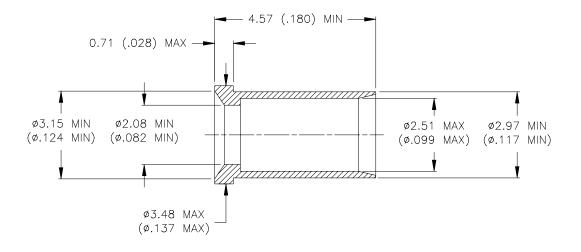

### SPECIFICATION CONTROL DRAWING

#### **MATERIAL**

1. FLUOROPOLYMER

#### **APPLICATION**

1. This part is to be used with Raychem contacts D-602-45 and D-602-55.

| Electronics<br>307 Constitution Drive Menlo Park, CA 94025, USA                                         |                                   |                    |                                                                                                                                             | Wire and<br>Harnessing<br>Products | TITLE :<br>BUSHING     |                |                  |                  |
|---------------------------------------------------------------------------------------------------------|-----------------------------------|--------------------|---------------------------------------------------------------------------------------------------------------------------------------------|------------------------------------|------------------------|----------------|------------------|------------------|
| Unless otherwise specified dimensions are in millimeters.<br>Inches dimensions are in between brackets. |                                   |                    |                                                                                                                                             |                                    | DOCUMENT NO.: CHA-0001 |                |                  |                  |
| TOLERANCES:<br>0.00 N/A<br>0.0 N/A<br>0 N/A                                                             | amend th<br>ROUGHNESS IN should e |                    | Electronics reserves the right to<br>ad this drawing at any time. Users<br>ld evaluate the suitability of the<br>act for their application. |                                    | DCR NUMBER:<br>D020064 |                | REPLACES:<br>N/A |                  |
| DRAWN BY:<br>mforonda                                                                                   |                                   | DATE:<br>13-Feb-02 |                                                                                                                                             | PROD. REV.<br>C                    | DOC ISSUE:<br>1        | SCALE:<br>None | SIZE:<br>A       | SHEET:<br>1 of 1 |