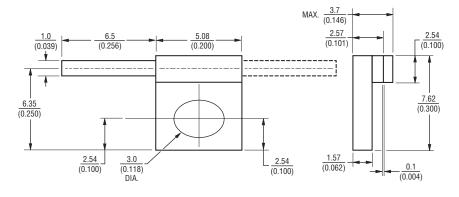

#### **Product Dimensions**

 $\mathsf{DIMENSIONS} = \frac{\mathsf{MILLIMETERS}}{(\mathsf{INCHES})}$ 