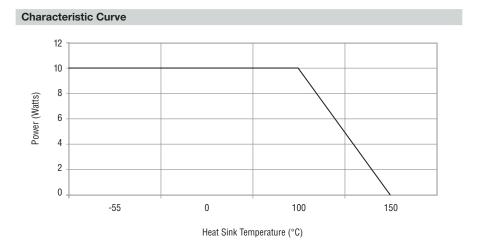

#### **Absolute Ratings**

| Power       | 10 W |
|-------------|------|
| Frequency   |      |
| VSWR        |      |
| Capacitance | 8 pF |