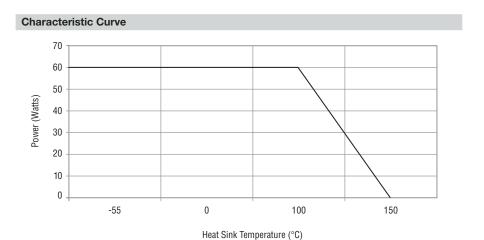

#### **Absolute Ratings**

| Power     | 60 W         |
|-----------|--------------|
| Frequency | 4.0 GHz      |
| VSWR      | .1.2 Maximum |

Packaging ......100 pcs./box