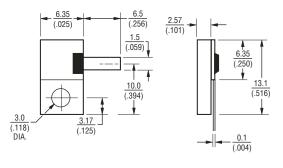

*Features**

- DC to 4 GHz
- Flanged model
- Low VSWR

## **Applications**

■ High power RF transmission

## CHF5225CNF Series 60 W Power RF Flanged Chip Termination

| General Specifications           |
|----------------------------------|
| SubstrateALN                     |
| Resistive FilmThick Film         |
| TabAg                            |
| ProtectionEpoxy                  |
| Tab Attachment                   |
| Brazed with Epoxy Encapsulation  |
| Mounting FlangeCu plated with Ni |
| Resistance50 $\Omega$            |
| Tolerance±5 %                    |

#### **Absolute Ratings**

| Power     | 60 W         |
|-----------|--------------|
| Frequency | 4.0 GHz      |
| VSWR      | .1.2 Maximum |

Packaging ......100 pcs./box



#### **Product Dimensions**

#### **Version C**



#### **Version D**



DIMENSIONS = MILLIMETERS

# BOURNS

#### Reliable Electronic Solutions

Asia-Pacific:

Tel: +886-2 2562-4117 Fax: +886-2 2562-4116

Europe:

Tel: +41-41 768 5555 Fax: +41-41 768 5510 **The Americas:** Tel: +1-951 781-5500

Tel: +1-951 781-5500 Fax: +1-951 781-5700 www.bourns.com

#### **How To Order**

|                          | CHF 5225 C N F 500 |
|--------------------------|--------------------|
| Model -                  |                    |
| Size —                   |                    |
| Version —                |                    |
| Substrate —              |                    |
| Mount F = Flange         |                    |
| Value                    |                    |
| Function L = Termination |                    |