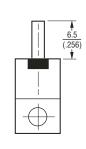

GHz
- Flanged model
- Low VSWR

## **Applications**

■ High power RF transmission

## CHF5225CNF Series 60 W Power RF Flanged Chip Termination

| General Specifications           |
|----------------------------------|
| SubstrateALN                     |
| Resistive FilmThick Film         |
| TabAg                            |
| ProtectionEpoxy                  |
| Tab Attachment                   |
| Brazed with Epoxy Encapsulation  |
| Mounting FlangeCu plated with Ni |
| Resistance50 $\Omega$            |
| Tolerance±5 %                    |

#### **Absolute Ratings**

| Power     | 60 W         |
|-----------|--------------|
| Frequency | 4.0 GHz      |
| VSWR      | .1.2 Maximum |

Packaging ......100 pcs./box



#### **Product Dimensions**

#### **Version C**



#### **Version D**



DIMENSIONS = MILLIMETERS

# BOURNS

#### Reliable Electronic Solutions

Asia-Pacific:

Tel: +886-2 2562-4117 Fax: +886-2 2562-4116

Europe:

Tel: +41-41 768 5555 Fax: +41-41 768 5510 **The Americas:** Tel: +1-951 781-5500

Tel: +1-951 781-5500 Fax: +1-951 781-5700 www.bourns.com

#### **How To Order**

|                          | CHF 5225 C N F 500 |
|--------------------------|--------------------|
| Model -                  |                    |
| Size —                   |                    |
| Version —                |                    |
| Substrate —              |                    |
| Mount F = Flange         |                    |
| Value                    |                    |
| Function L = Termination |                    |