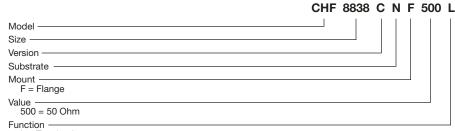

xy encapsulation  |
| Mounting FlangeCu plated with Ni |
| Resistance50 $\Omega$            |
| Tolerance±5 %                    |
| Packaging60 pcs./tray            |
|                                  |
|                                  |

#### **Absolute Ratings**

| Power     | 150 W   |
|-----------|---------|
| Frequency | 3.0 GHz |
| VSWR      |         |

### CHF8838CNF Series 150 W Power RF Flanged Chip Termination

#### **Characteristic Curve** 160 140 120 Power (Watts) 100 80 60 40 20 0 150 -55 0 100

Heat Sink Temperature (°C)





## BOURNS

#### **Reliable Electronic Solutions**

**Asia-Pacific:** Tel: +886-2 2562-4117 Fax: +886-2 2562-4116 Europe: Tel: +41-41 768 5555 Fax: +41-41 768 5510 The Americas: Tel: +1-951 781-5500 Fax: +1-951 781-5700 www.bourns.com

How To Order



L = Termination