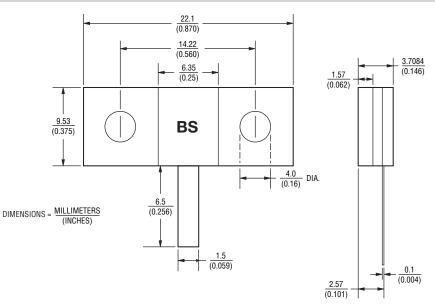

#### **Features**

DC to 3.0 GHz

- Flanged model
- Low VSWR
- Aluminium Nitride ceramic

#### **General Specifications**

| SubstrateALN                     |
|----------------------------------|
| Resistive FilmThick Film         |
| TabAg                            |
| Tab Attachment                   |
| Brazed with epoxy encapsulation  |
| Mounting FlangeCu plated with Ni |
| Resistance50 $\Omega$            |
| Tolerance±5 %                    |
| Packaging60 pcs./tray            |
|                                  |
|                                  |