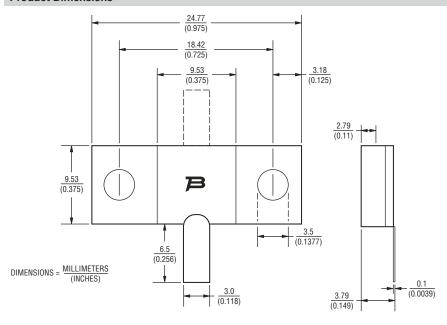

transmission

## CHF9838CNF Series 250 W Power RF Flanged Chip Termination

| General Specificat | ions              |
|--------------------|-------------------|
| Substrate          | ALN               |
| Resistive Film     | Thick Film        |
| Tab                |                   |
| Tab Attachment     | Brazed with epoxy |
|                    | encapsulation     |
|                    | Cu plated with Ni |
|                    | 50 Ω              |
| Tolerance          |                   |
| Packaging          | 60 pcs./tray      |
|                    |                   |

| Absolute Rating | js           |
|-----------------|--------------|
| Power           | 250 W        |
| Frequency       | 2.2 GHz      |
| VSWR            | 1 10 Maximum |



#### **Product Dimensions**





### Reliable Electronic Solutions

Asia-Pacific:

Tel: +886-2 2562-4117 Fax: +886-2 2562-4116

Europe:

Tel: +41-41 768 5555 Fax: +41-41 768 5510 The Americas: Tel: +1-951 781-5500

Fax: +1-951 781-5700 www.bourns.com

### **How To Order**