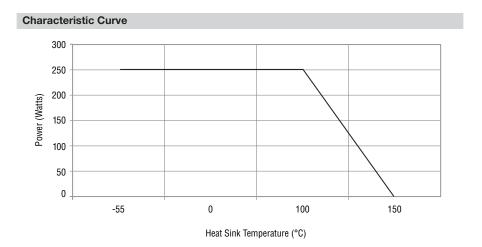

| Absolute Rating | js           |
|-----------------|--------------|
| Power           | 250 W        |
| Frequency       | 2.2 GHz      |
| VSWR            | 1 10 Maximum |