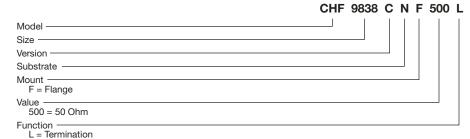

|
| Tab                |                   |
| Tab Attachment     | Brazed with epoxy |
|                    | encapsulation     |
|                    | Cu plated with Ni |
|                    | 50 Ω              |
| Tolerance          |                   |
| Packaging          | 60 pcs./tray      |
|                    |                   |

| Absolute Rating | js           |
|-----------------|--------------|
| Power           | 250 W        |
| Frequency       | 2.2 GHz      |
| VSWR            | 1 10 Maximum |



#### **Product Dimensions**





### Reliable Electronic Solutions

Asia-Pacific:

Tel: +886-2 2562-4117 Fax: +886-2 2562-4116

Europe:

Tel: +41-41 768 5555 Fax: +41-41 768 5510 The Americas: Tel: +1-951 781-5500

Fax: +1-951 781-5700 www.bourns.com

### **How To Order**