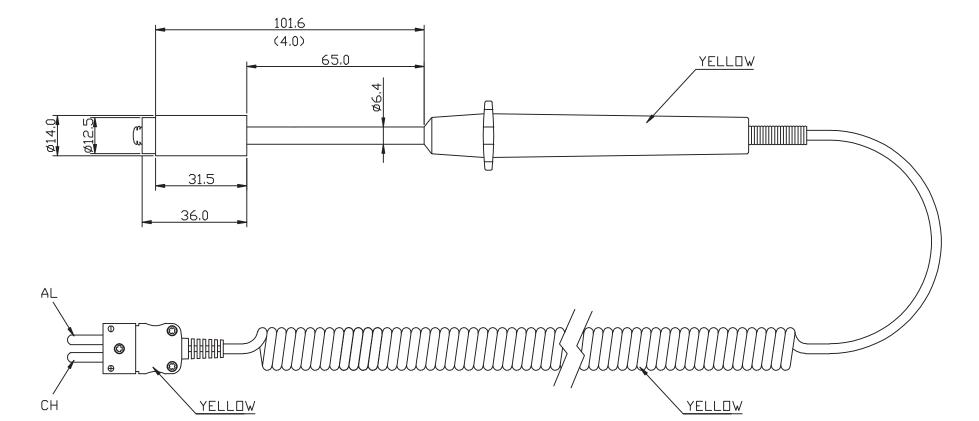

| TYPE             | SENSOR | CONNECTOR | RANGE        | STEM LENGTH | DIAMETER | LEAD LENGTH | MATERIAL      |
|------------------|--------|-----------|--------------|-------------|----------|-------------|---------------|
| CONTACT(SURFACE) | K-TYPE | SUB-MINI  | -50C TO 650C | 4in         | 6.4m/m   | 1 meter     | CH(+) , AL(-) |

mm (inch)

| Part Number: |
|--------------|
| CK13M        |
| Date:        |
| 10/03/07     |

Copyright © 2007 Test Products International, Inc.