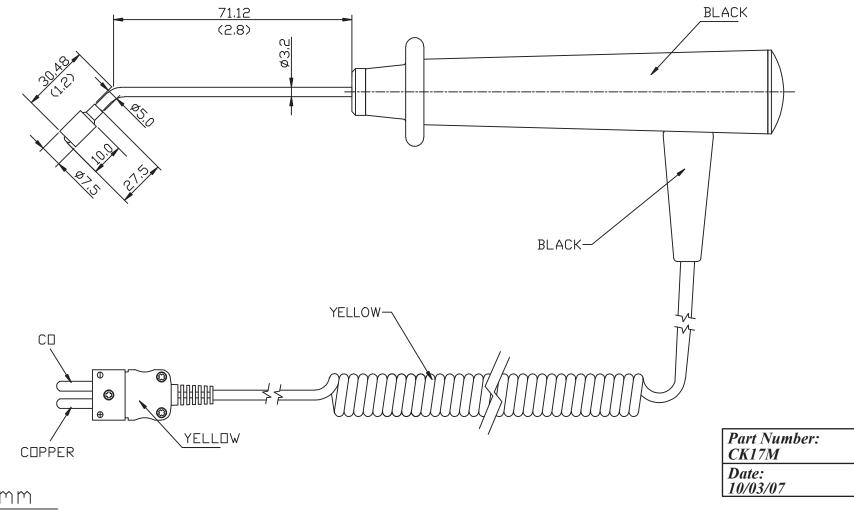

| TYPE             | SENSOR | CONNECTOR | RANGE        | STEM LENGTH | DIAMETER | LEAD LENGTH | MATERIAL         |
|------------------|--------|-----------|--------------|-------------|----------|-------------|------------------|
| CONTACT(SURFACE) | T-TYPE | SUB-MINI  | -50C TO 250C | 2.8/1.2inch | 3.2m/m   | 1 meter     | COPPER(+), CO(-) |