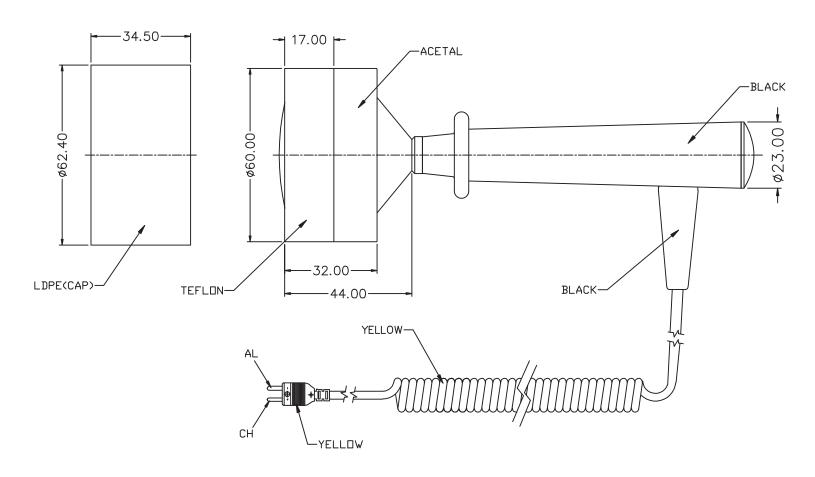

| TYPE                | SENSOR | CONNECTOR | RANGE        | STEM LENGTH | DIAMETER | LEAD LENGTH | MATERIAL        |
|---------------------|--------|-----------|--------------|-------------|----------|-------------|-----------------|
| GRILL SURFACE PROBE | K-TYPE | SUB-MINI  | -50C TO 250C |             | 60/23m/m | 1 meter     | CH(+) , $AL(-)$ |