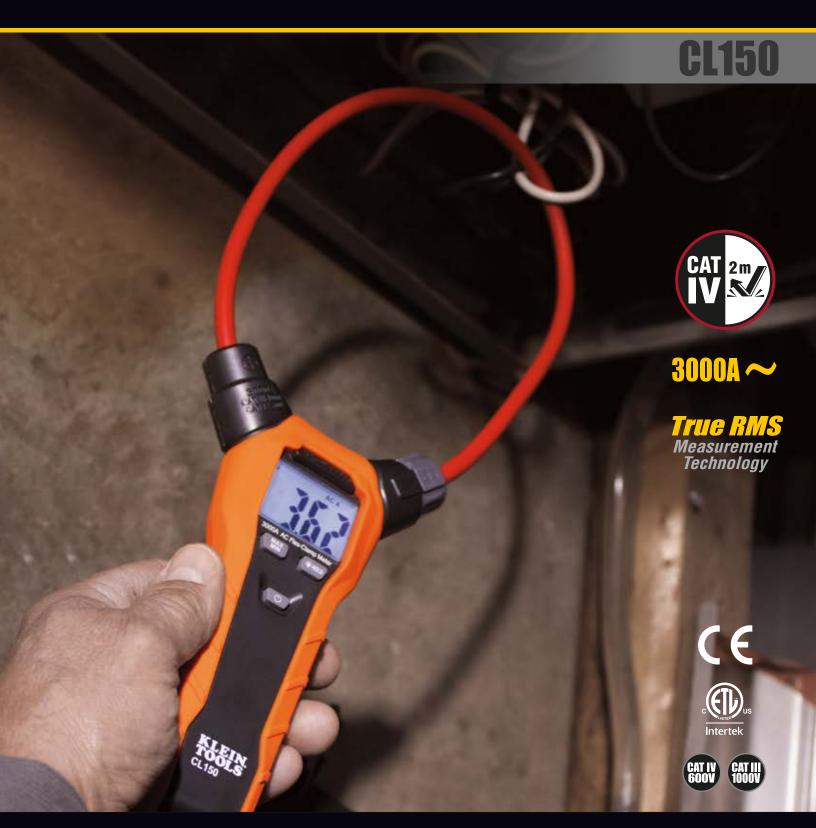

## FLEXIBLE AC CURRENT CLAMP METER

This convenient, stand-alone meter features an 18" flexible clamp that allows access into panels and hard to reach areas (bundled wires, awkward conductors, and PLC cabinets).