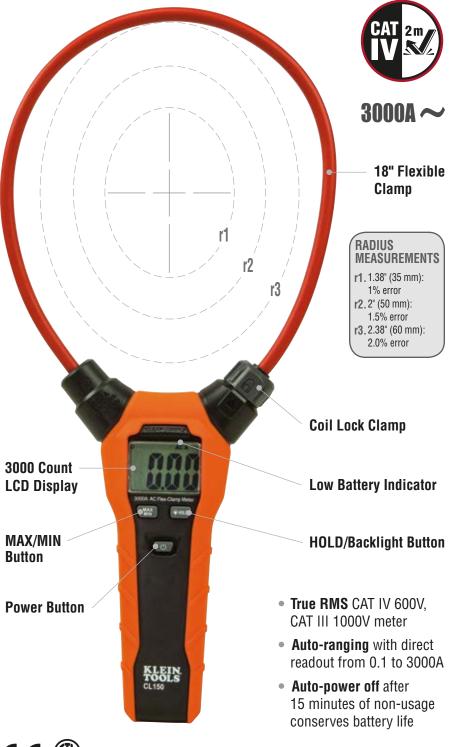

## FLEXIBLE AC CURRENT CLAMP METER

| Measurement       |             | CL150                        |
|-------------------|-------------|------------------------------|
| AC Current        | Ã           | 3000A                        |
| True RMS          | TRMS        | •                            |
| Backlight         |             | •                            |
| Auto-Ranging      | AUTO        | •                            |
| Data Hold         | HOLD        | •                            |
| Max/Min Value     | MAX/<br>MIN | •                            |
| Auto Power-Off    | APO         | 15 Min.                      |
| LCD Display Count | 3000        | 3000                         |
| Durability        |             |                              |
| Drop Protection   | N.          | 6.6 ft. (2 m)                |
| Safety Rating     | $\triangle$ | CAT III 1000V<br>CAT IV 600V |

## FLEXIBLE AC CURRENT CLAMP METER

This convenient, stand-alone meter features an 18" flexible clamp that allows access into panels and hard to reach areas (bundled wires, awkward conductors, and PLC cabinets).