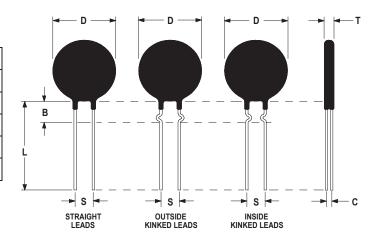

## Mechanical Specifications

| D              | 21.0 mm Max |
|----------------|-------------|
| T              | 6.0 mm Max  |
| Lead Diameter  | 1.0 mm Nom  |
| S              | 7.8 mm Nom  |
| L              | 38.0 mm Min |
| Straight Leads | Standard    |