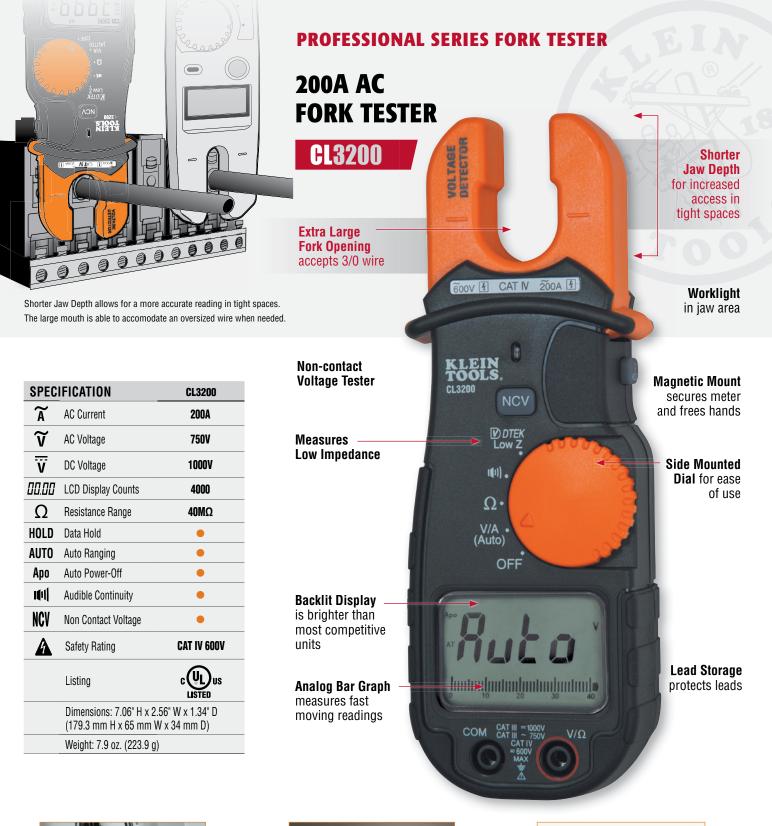

## 200A AC Fork Tester CL3200

Extra large jaw opening accepts 3/0 wire

> Short jaw depth for increased access in tight spaces

anais

Backlit Display

Worklight

See our complete line of Test and Measurement products online