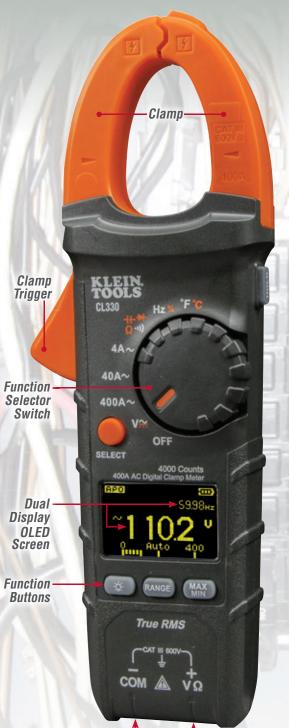

400A AC Auto-Ranging Digital Clamp Meter with High-Visibility OLED Display

True RMS Measurement Technology

Super-bright OLED display is highly visible in both bright and low-light environments

Large clamp opening for non-contact measuring of AC current

Replaceable test leads for measuring voltage, resistance, capacitance, continuity, etc.

Includes pouch, test leads, thermocouple and batteries

CL330 is an auto-ranging, true Root-Means-Square (TRMS) digital clamp meter that measures AC current via the clamp, AC/DC voltage, resistance, frequency, capacitance, tests diodes (via test leads), and measures temperature via a thermocouple probe. It features a high-visibility, dual-display **OLED screen** that optimizes viewability in both bright and dark environments, even when viewed at indirect angles.

| MEASUREMENT          |                            |                                  |
|----------------------|----------------------------|----------------------------------|
| AC/DC Voltage        | $\overline{\widetilde{v}}$ | 600V                             |
| AC Current           | $\widetilde{A}$            | 400A                             |
| Resistance           | Ω                          | 40ΜΩ                             |
| DC Millivolts        | mV                         | •                                |
| True RMS             | TRMS                       | •                                |
| Audible Continuity   | •1))                       | •                                |
| Temperature          | °F℃                        | -40° – 1832°F<br>(-40° – 1000°C) |
| Auto-Ranging         | AUTO                       | •                                |
| Range Hold           | RANGE                      | •                                |
| Data Hold            | HOLD                       | •                                |
| Diode Test           | <b>▶</b> +                 | •                                |
| Capacitance Test     | 16                         | 4000 μF                          |
| Frequency/Duty Cycle | Hz%                        | 10Hz – 1MHz                      |
| Max/Min Value        | MAX/MIN                    | •                                |
| Auto Power-Off       | Apo                        | •                                |
| Bar Graph            | lıml                       | •                                |
| Dual Display         | 1=<br>2=                   | •                                |
| OLED Display Count   | 4000<br>OLED               | 4000                             |
| DURABILITY           |                            |                                  |
| Drop Protection      | 4                          | 3.3 ft. (1 m)                    |
| Safety Rating        | $\triangle$                | CAT III 600V                     |