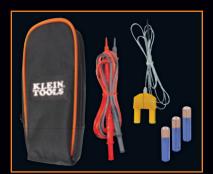

Replaceable test leads for measuring voltage, resistance, capacitance, continuity, etc.

Includes pouch, test leads, thermocouple and batteries

CL330 is an auto-ranging, true Root-Means-Square (TRMS) digital clamp meter that measures AC current via the clamp, AC/DC voltage, resistance, frequency, capacitance, tests diodes (via test leads), and measures temperature via a thermocouple probe. It features a high-visibility, dual-display **OLED screen** that optimizes viewability in both bright and dark environments, even when viewed at indirect angles.