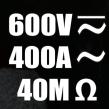

| MEASUREMENT          |                            |                                  |
|----------------------|----------------------------|----------------------------------|
| AC/DC Voltage        | $\overline{\widetilde{v}}$ | 600V                             |
| AC Current           | $\widetilde{A}$            | 400A                             |
| Resistance           | Ω                          | 40ΜΩ                             |
| DC Millivolts        | mV                         | •                                |
| True RMS             | TRMS                       | •                                |
| Audible Continuity   | •1))                       | •                                |
| Temperature          | °F℃                        | -40° – 1832°F<br>(-40° – 1000°C) |
| Auto-Ranging         | AUTO                       | •                                |
| Range Hold           | RANGE                      | •                                |
| Data Hold            | HOLD                       | •                                |
| Diode Test           | <b>▶</b> +                 | •                                |
| Capacitance Test     | 16                         | 4000 μF                          |
| Frequency/Duty Cycle | Hz%                        | 10Hz – 1MHz                      |
| Max/Min Value        | MAX/MIN                    | •                                |
| Auto Power-Off       | Apo                        | •                                |
| Bar Graph            | lıml                       | •                                |
| Dual Display         | 1=<br>2=                   | •                                |
| OLED Display Count   | 4000<br>OLED               | 4000                             |
| DURABILITY           |                            |                                  |
| Drop Protection      | 4                          | 3.3 ft. (1 m)                    |
| Safety Rating        | $\triangle$                | CAT III 600V                     |