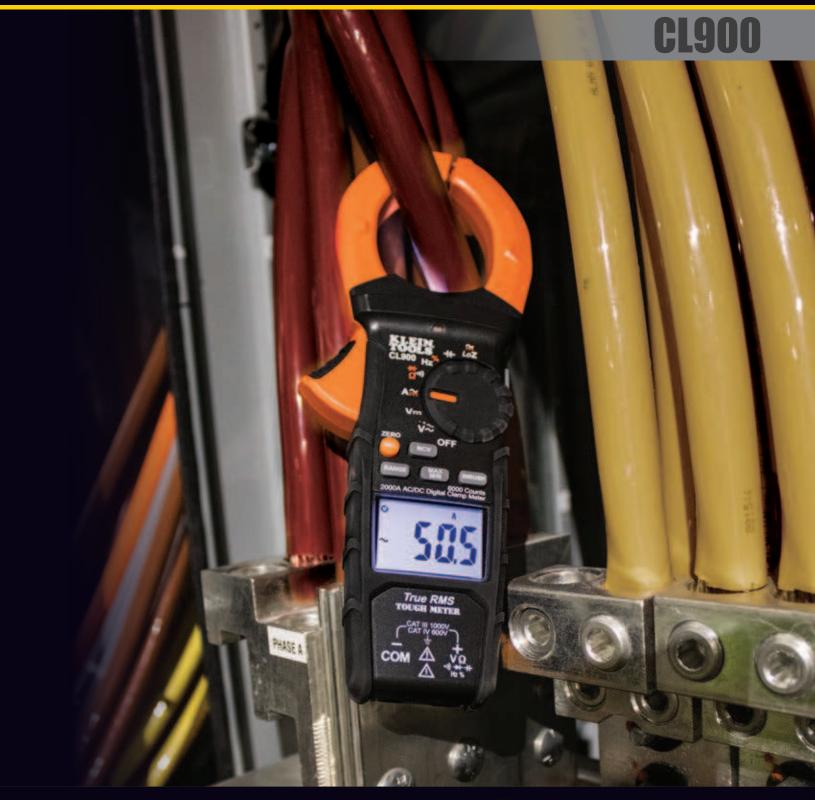

## 2000A AC/DC DIGITAL CLAMP METER

## 2000A AC/DC DIGITAL CLAMP METER

– Non-Contact

The CL900 is an auto-ranging, true root mean square (TRMS) digital clamp meter that measures AC/DC current via the clamp and measures AC/DC voltage, resistance, continuity, frequency, duty-cycle, capacitance, and tests diodes via test-leads. It features a Low Impedance (LoZ) mode for identifying and eliminating ghost or stray voltages, and has a dedicated mode for capturing Inrush Current.