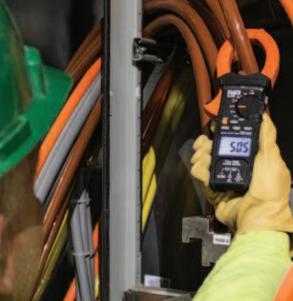

## 2000A AC/DC DIGITAL CLAMP METER

## 2000A AC/DC DIGITAL CLAMP METER

– Non-Contact

The CL900 is an auto-ranging, true root mean square (TRMS) digital clamp meter that measures AC/DC current via the clamp and measures AC/DC voltage, resistance, continuity, frequency, duty-cycle, capacitance, and tests diodes via test-leads. It features a Low Impedance (LoZ) mode for identifying and eliminating ghost or stray voltages, and has a dedicated mode for capturing Inrush Current.