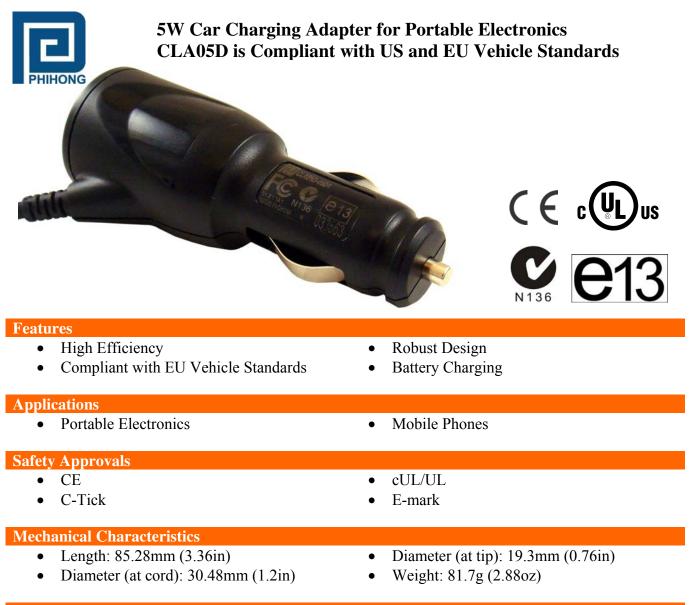

#### **CLA05D-050A Characteristics**

Input: AC Input Voltage Range 10 to 30V DC (12 Volts Nominal)

Input Current ≤20mA at no load (12V Input) ≤0.65A at no load (10V Input) ≤0.27A at no load (30V Input)

**Output: Output Power** 5W

**Efficiency** 75% minimum at maximum load and 12V

**Rise time:** <30mSec.

**Input Over-Voltage** Fuse will blow with no damage to unit

**Output Over-Voltage** By Zener clamping

Operating Humidity 0 to 95%

**MTBF** 100K Hours Minimum at full load and ambient 25°C

DC Output Connector

2.1mm x 5.5mm x 9mm Center Positive Barrel

**DC Cord** 1.75 Meters (extended)