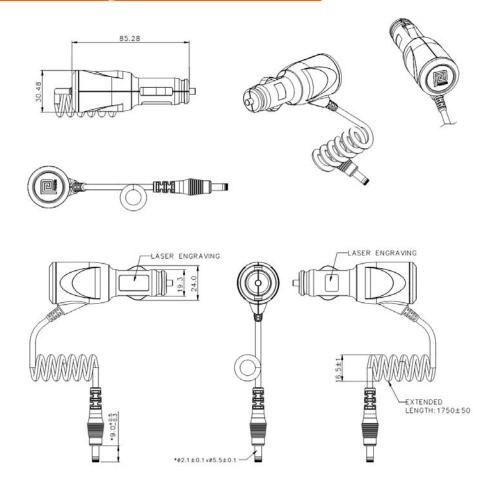

#### **Dimension Diagram Unit: mm**

Operating Humidity 0 to 95%

**MTBF** 100K Hours Minimum at full load and ambient 25°C

DC Output Connector

2.1mm x 5.5mm x 9mm Center Positive Barrel

**DC Cord** 1.75 Meters (extended)