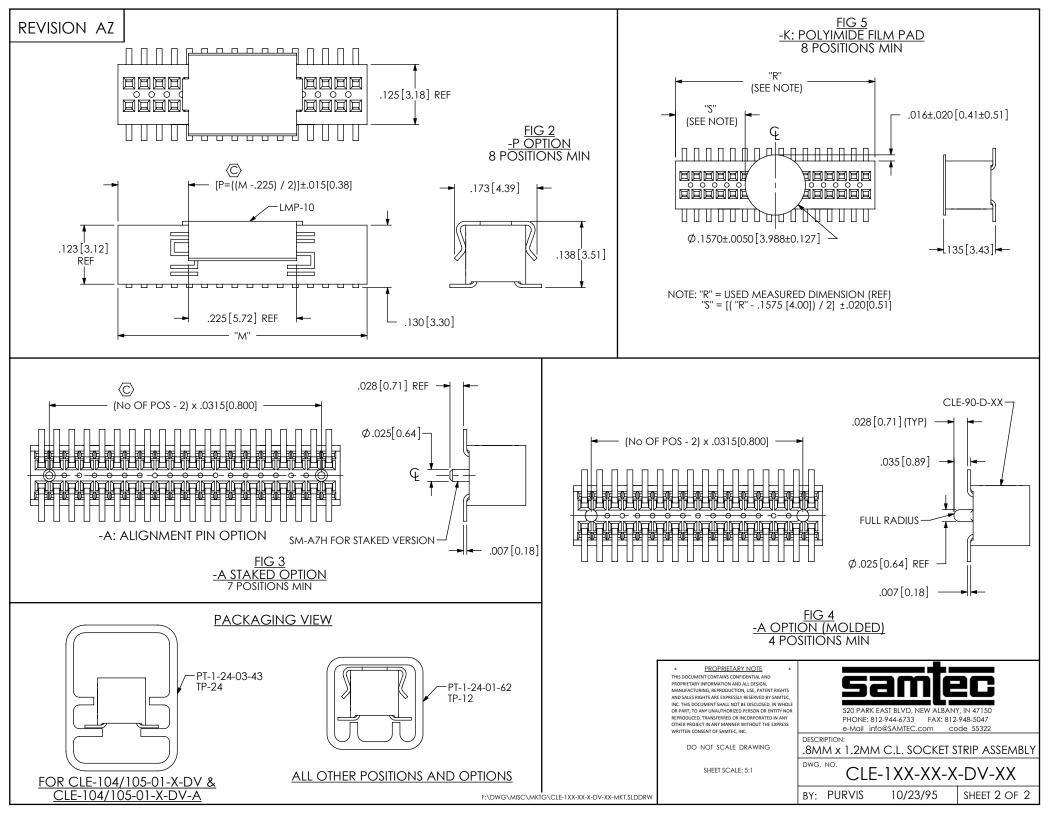

- 3. MINIMUM PUSHOUT FORCE: .5 LB
- 4. WILL LOSE TWO POSITIONS FOR EVERY CUT MADE, MAXIMUM CUT FLASH TO BE .010 [0.25] WITH NO FLASH IN HOLES OR EXTENDING BELOW LEADS.

- 6. MAXIMUM BURR ALLOWANCE: .003 [0.08] 7. ENDWALL AFTER CUTTING: .0115±.0025 [0.292±0.064]
- 8. VOIDS ON TOP SURFACE TO BE LOCATED AT VENDOR DISCRETION TO CONTROL PART WARPAGE.

DIMENSIONS ARE IN INCHES.

TOLERANCES ARE: DECIMALS

**ANGLES** .XX: ±.01[0.3] .XXX: ±.005[0.13] .XXXX: ±.0020[0.051]

THIS DOCUMENT CONTAINS CONFIDENTIAL AND PROPRIETARY INFORMATION AND ALL DESIGN, MANUFACTURING, REPRODUCTION, USE, PATENT RIGHTS AND SALES RIGHTS ARE EXPRESSLY RESERVED BY SAMTED INC. THIS DOCUMENT SHALL NOT BE DISCLOSED, IN WHOLE OR PART, TO ANY UNAUTHORIZED PERSON OR ENTITY NOR REPRODUCED, TRANSFERRED OR INCORPORATED IN ANY OTHER PROJECT IN ANY MANNER WITHOUT THE EXPRESS

520 PARK EAST BLVD, NEW ALBANY, IN 47150 PHONE: 812-944-6733 FAX: 812-948-5047 e-Mail info@SAMTEC.com code 55322

DO NOT SCALE DRAWING SHEET SCALE: 5:1

INSULATOR: LCP, UL 94 VO, COLOR: BLACK

CONTACT: BeCu 190 ALLOY [TM04] THICKNESS: .007[0.18]REF

:\DWG\MISC\MKTG\CLE-1XX-XX-X-DV-XX-MKT.SLDDRW

.8MM x 1.2MM C.L. SOCKET STRIP ASSEMBLY

CLE-1XX-XX-X-DV-XX

BY: PURVIS 10/23/95

SHEET 1 OF 2