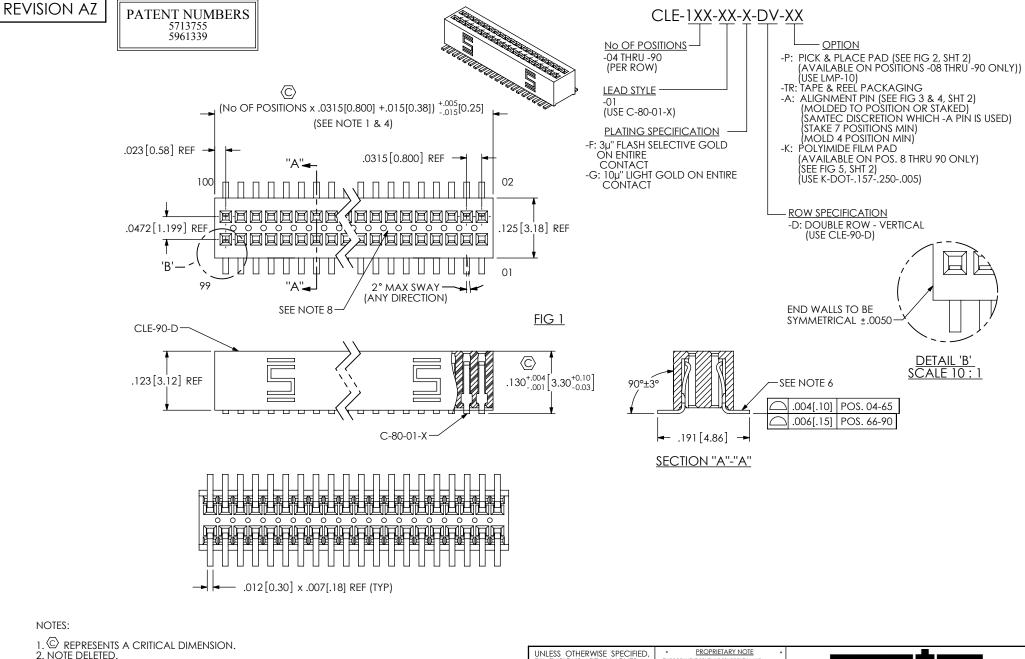

- 3. MINIMUM PUSHOUT FORCE: .5 LB
- 4. WILL LOSE TWO POSITIONS FOR EVERY CUT MADE, MAXIMUM CUT FLASH TO BE .010 [0.25] WITH NO FLASH IN HOLES OR EXTENDING BELOW LEADS.

- 6. MAXIMUM BURR ALLOWANCE: .003 [0.08] 7. ENDWALL AFTER CUTTING: .0115±.0025 [0.292±0.064]
- 8. VOIDS ON TOP SURFACE TO BE LOCATED AT VENDOR DISCRETION TO CONTROL PART WARPAGE.

DIMENSIONS ARE IN INCHES.

TOLERANCES ARE: DECIMALS

**ANGLES** .XX: ±.01[0.3] .XXX: ±.005[0.13] .XXXX: ±.0020[0.051]

THIS DOCUMENT CONTAINS CONFIDENTIAL AND PROPRIETARY INFORMATION AND ALL DESIGN, MANUFACTURING, REPRODUCTION, USE, PATENT RIGHTS AND SALES RIGHTS ARE EXPRESSLY RESERVED BY SAMTED INC. THIS DOCUMENT SHALL NOT BE DISCLOSED, IN WHOLE OR PART, TO ANY UNAUTHORIZED PERSON OR ENTITY NOR REPRODUCED, TRANSFERRED OR INCORPORATED IN ANY OTHER PROJECT IN ANY MANNER WITHOUT THE EXPRESS

520 PARK EAST BLVD, NEW ALBANY, IN 47150 PHONE: 812-944-6733 FAX: 812-948-5047 e-Mail info@SAMTEC.com code 55322

DO NOT SCALE DRAWING SHEET SCALE: 5:1

INSULATOR: LCP, UL 94 VO, COLOR: BLACK

CONTACT: BeCu 190 ALLOY [TM04] THICKNESS: .007[0.18]REF

:\DWG\MISC\MKTG\CLE-1XX-XX-X-DV-XX-MKT.SLDDRW

.8MM x 1.2MM C.L. SOCKET STRIP ASSEMBLY

CLE-1XX-XX-X-DV-XX

BY: PURVIS 10/23/95

SHEET 1 OF 2