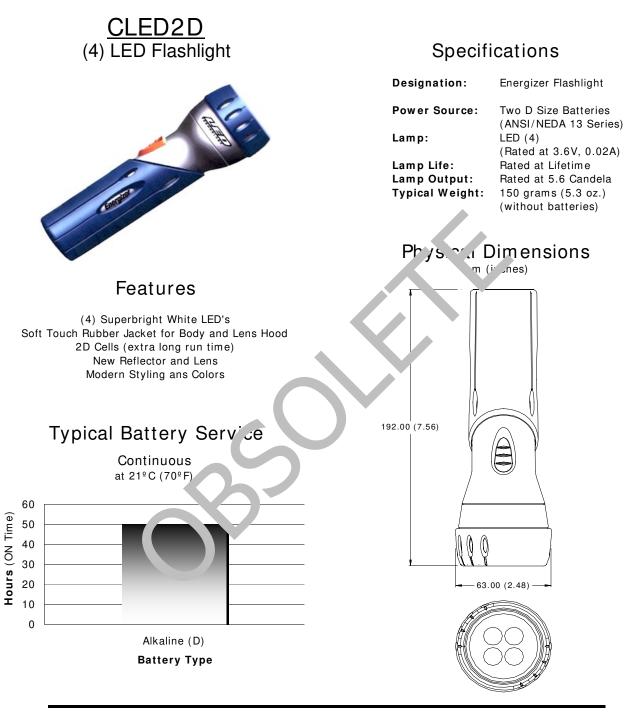

## Typical Battery Service to end of useable light at 21°C (70°F)

| <u>Schedule</u> | Battery Type | Hours (ON Time) |  |
|-----------------|--------------|-----------------|--|
| Continuous      | E95          | 50              |  |