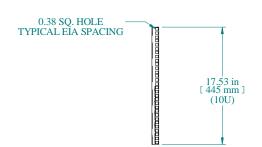

PART NUMBERS

CLSR10U PAINTED THIN FILM BLACK

NOTES

19" Panel Rails with Square Holes (pair) White Silkscreened U Markings

Data subject to change without notice. Isometric drawing not to scale.