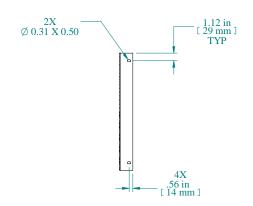

PART NUMBERS

CLSR10U PAINTED THIN FILM BLACK

NOTES

19" Panel Rails with Square Holes (pair) White Silkscreened U Markings

Data subject to change without notice. Isometric drawing not to scale.