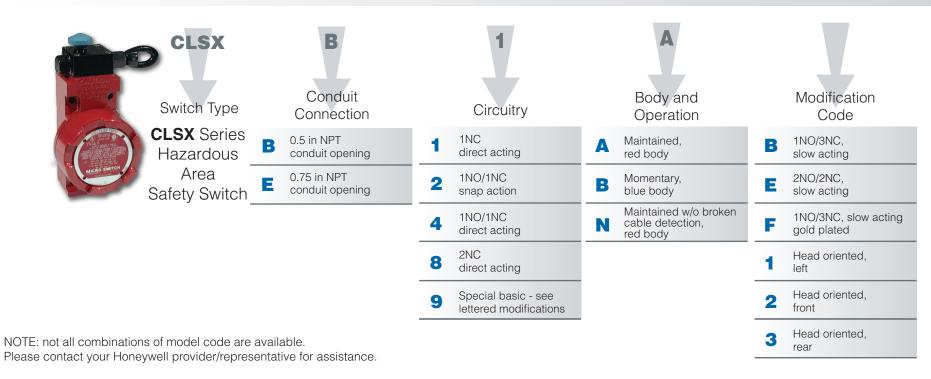

## MICRO SWITCH™ CLSX Hazardous Area Safety Switch Product Nomenclature

For example, a **CLSXB1A1** part number would define a red-body CLSX Series hazardous area safety switch with a 0.5 in NPT conduit opening, 1NC direct acting circuitry, maintained operation, and a left side head orientation.