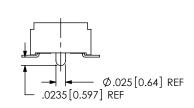

FIG 4
-A OPTION (MOLDED)
(3 POS MIN)

\* = FOR -BE OPTION ONLY

\* = FOR -BE OPTION ONLY

\* PROPRIETARY NOTE
THIS DOCUMENT CONTAINS CONFIDENTIAL AND

ALL OPTIONS EXCEPT -P OPTION W/O -A OPTION

POSITIONS 04 - 50 PACKAGING VIEWS (SEE NOTE 5) PT-CLX002-D