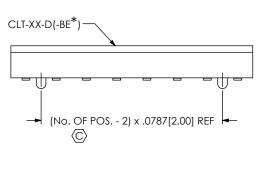

FIG 4
-A OPTION (MOLDED)
(3 POS MIN)

\* = FOR -BE OPTION ONLY

\* = FOR -BE OPTION ONLY

\* PROPRIETARY NOTE
THIS DOCUMENT CONTAINS CONFIDENTIAL AND

ALL OPTIONS EXCEPT -P OPTION W/O -A OPTION

POSITIONS 04 - 50 PACKAGING VIEWS (SEE NOTE 5) PT-CLX002-D