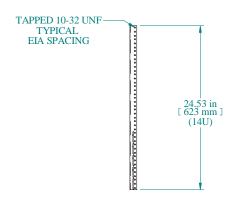

PART NUMBERS

CLTR14U PAINTED THIN FILM BLACK

NOTES

19" Panel Rails with Square Holes (pair) White Silkscreened U Markings

Data subject to change without notice. Isometric drawing not to scale.