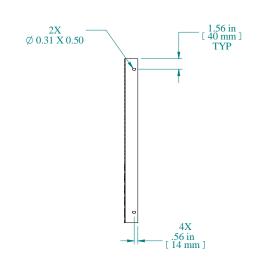

PART NUMBERS

CLTR14U PAINTED THIN FILM BLACK

NOTES

19" Panel Rails with Square Holes (pair) White Silkscreened U Markings

Data subject to change without notice. Isometric drawing not to scale.