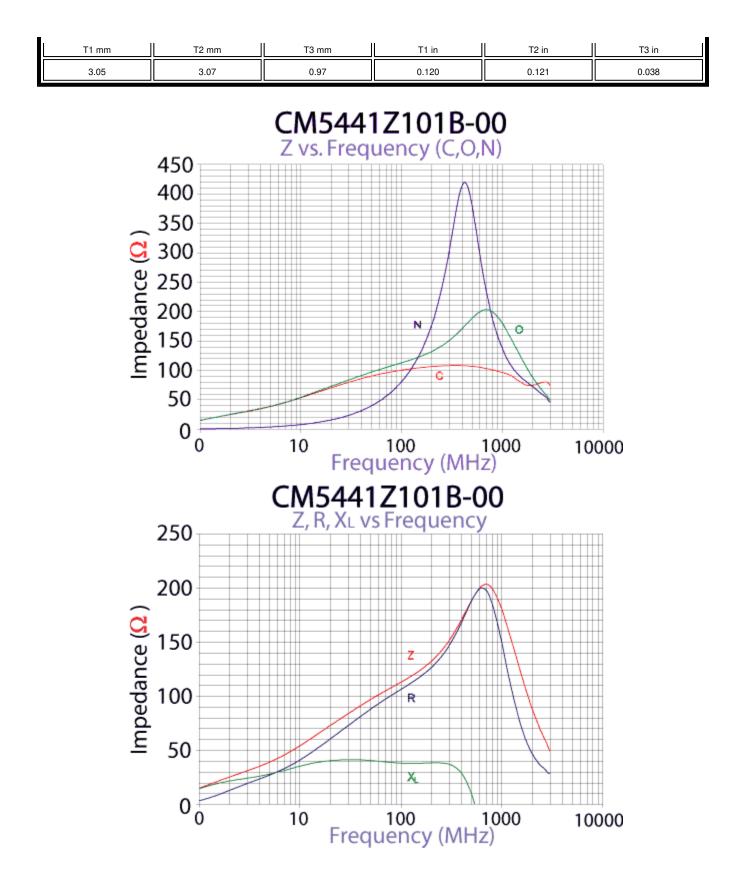

## CM5441Z101B-00

http://www.steward.com/web\_part\_no\_printable.asp?line=EMC+%2F+EMI+Board+Level... 1/12/2005