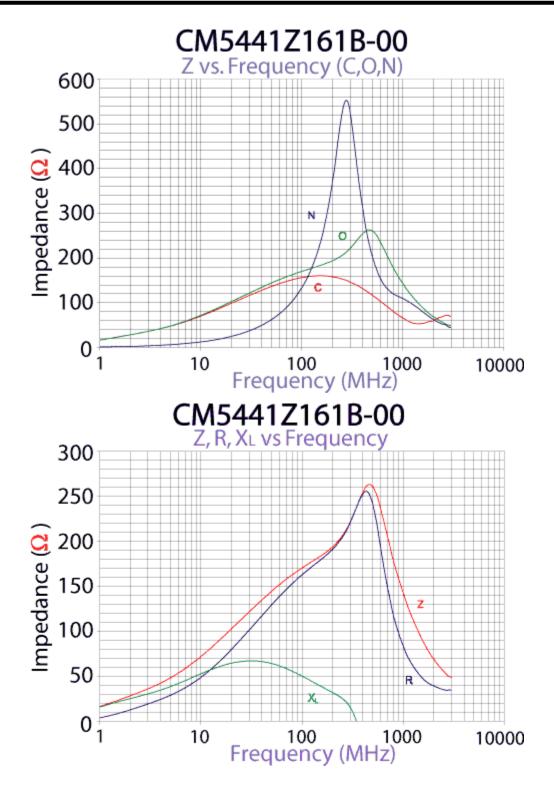

## CM5441Z161B-00

| T1 mm | T2 mm | T3 mm | T1 in | T2 in | T3 in |
|-------|-------|-------|-------|-------|-------|
| 3.05  | 3.07  | 0.97  | 0.120 | 0.121 | 0.038 |