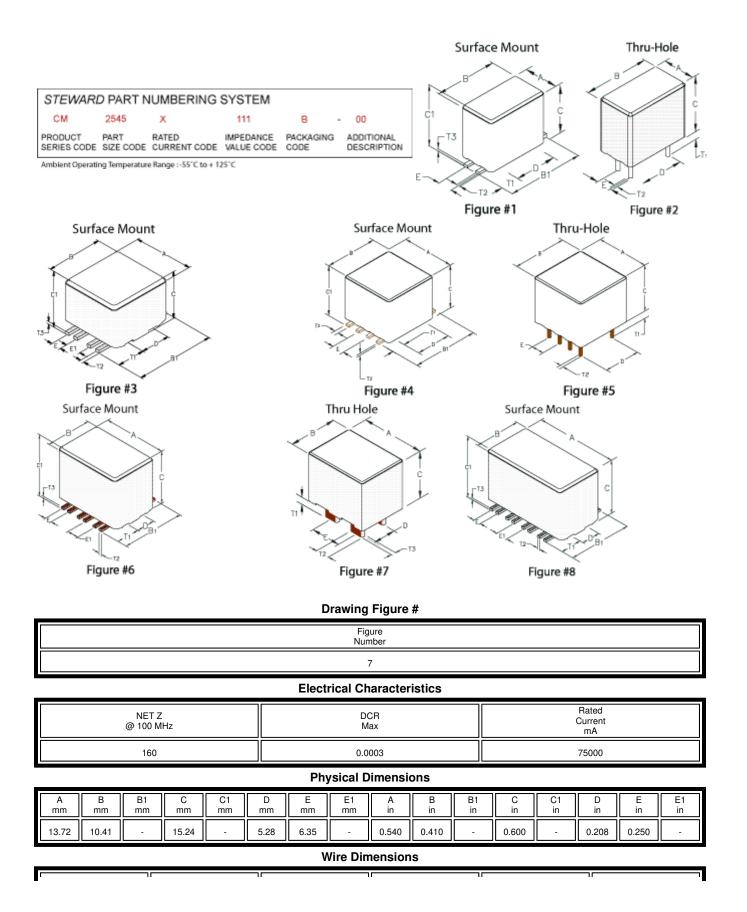

## CM5441Z161B-00

| T1 mm | T2 mm | T3 mm | T1 in | T2 in | T3 in |
|-------|-------|-------|-------|-------|-------|
| 3.05  | 3.07  | 0.97  | 0.120 | 0.121 | 0.038 |