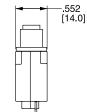

w.chipsmall.com Address: A1208, Overseas Decoration Building, #122 Zhenhua RD., Futian, Shenzhen, China



## **CMB-Series** THERMAL CIRCUIT PROTECTORS

The CMB-Series is a compact, single pole, push-to-reset family of thermal circuit breakers designed to protect equipment. Utilizing simple, precision design with few moving parts, these breakers offer cost effective, extremely reliable circuit protection with high resistance against shock and vibration.



### Product Highlights:

- Ratings from 3-20A, 125, 250VAC, 32VDC
- + 2500 VAC/1 minute
- 60°C Max Operating Temperature
- 2500A @ 32VDC Interrupting Capacity
- 100M ohms Insulation Resistance
- Voltage drop <0.25 V</li>
- UL, cUL, CSA, TUV, CE
- UL1500/ISO8846 for ignition protection/marine

#### Dimensional Specifications: in. [mm]





#### Carling Technologies, Inc. 60 Johnson Avenue, Plainville, CT 06062 Email: sales@carlingtech.com Application Support: team2@carlingtech.com Phone: 860.793.9281 Fax: 860.793.9231







#### **Applications:**

- Household Appliances
- Transportation
- Marine
- Power Strips
- Medical Equipment
- Audio Visual Equipment
- Power Supplies
- ROHS Complaint



#### www.carlingtech.com



\*Manufacturer reserves the right to change product specification without prior notice

#### **Authorized Sales Representatives and Distributors**

Click on a region of the map below to find your local representatives and distributors or visit *www.carlingtech.com/findarep*.



#### **About Carling**

Founded in 1920, Carling Technologies is a leading manufacturer of electrical and electronic switches and as