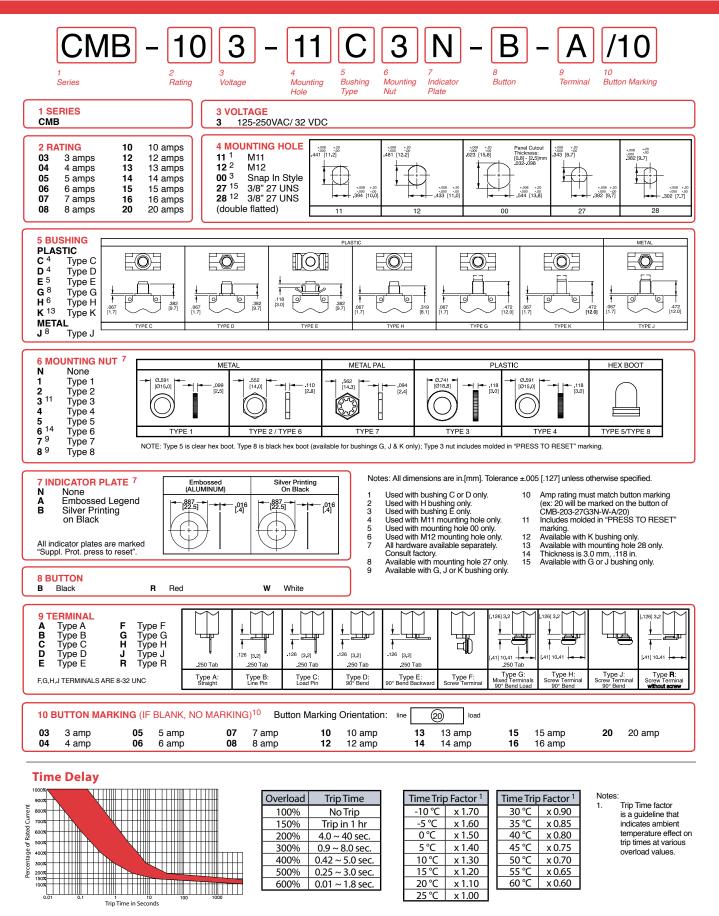

## **CMB-Series** THERMAL CIRCUIT PROTECTORS

The CMB-Series is a compact, single pole, push-to-reset family of thermal circuit breakers designed to protect equipment. Utilizing simple, precision design with few moving parts, these breakers offer cost effective, extremely reliable circuit protection with high resistance against shock and vibration.

### Product Highlights:

- Ratings from 3-20A, 125, 250VAC, 32VDC
- + 2500 VAC/1 minute
- 60°C Max Operating Temperature
- 2500A @ 32VDC Interrupting Capacity
- 100M ohms Insulation Resistance
- Voltage drop <0.25 V</li>
- UL, cUL, CSA, TUV, CE
- UL1500/ISO8846 for ignition protection/marine

#### Dimensional Specifications: in. [mm]