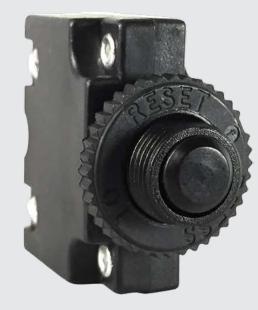

## **CMB-Series** THERMAL CIRCUIT PROTECTORS

The CMB-Series is a compact, single pole, push-to-reset family of thermal circuit breakers designed to protect equipment. Utilizing simple, precision design with few moving parts, these breakers offer cost effective, extremely reliable circuit protection with high resistance against shock and vibration.

### Product Highlights:

- Ratings from 3-20A, 125, 250VAC, 32VDC
- + 2500 VAC/1 minute
- 60°C Max Operating Temperature
- 2500A @ 32VDC Interrupting Capacity
- 100M ohms Insulation Resistance
- Voltage drop <0.25 V</li>
- UL, cUL, CSA, TUV, CE
- UL1500/ISO8846 for ignition protection/marine