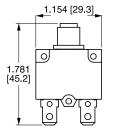

www.chipsmall.com Address: A1208, Overseas Decoration Building, #122 Zhenhua RD., Futian, Shenzhen, China



## **CMB-Series** THERMAL CIRCUIT PROTECTORS

The CMB-Series is a compact, single pole, push-to-reset family of thermal circuit breakers designed to protect equipment. Utilizing simple, precision design with few moving parts, these breakers offer cost effective, extremely reliable circuit protection with high resistance against shock and vibration.



### Product Highlights:

- Ratings from 3-20A, 125, 250VAC, 32VDC
- + 2500 VAC/1 minute
- 60°C Max Operating Temperature
- 2500A @ 32VDC Interrupting Capacity
- 100M ohms Insulation Resistance
- Voltage drop <0.25 V</li>
- UL, cUL, CSA, TUV, CE
- UL1500/ISO8846 for ignition protection/marine

#### Dimensional Specifications: in. [mm]





#### Carling Technologies, Inc. 60 Johnson Avenue, Plainville, CT 06062 Email: sales@carlingtech.com Application Support: team2@carlingtech.com Phone: 860.793.9281 Fax: 860.793.9231







#### **Applications:**

- Household Appliances
- Transportation
- Marine
- Power Strips
- Medical Equipment
- Audio Visual Equipment
- Power Supplies
- ROHS Complaint



#### www.carlingtech.com



\*Manufacturer reserves the right to change product specification without prior notice

#### **Authorized Sales Representatives and Distributors**

Click on a region of the map below to find your local representatives and distributors or visit *www.carlingtech.com/findarep*.



#### **About Carling**

Founded in 1920, Carling Technologies is a leading manufacturer of electrical and electronic switches and