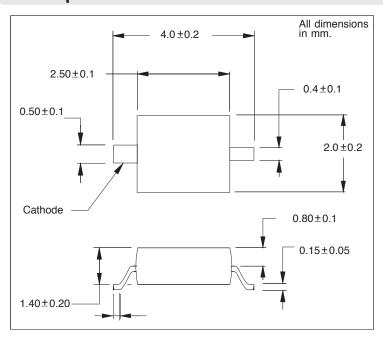

# CMD28-21 Series SMT LEDs

CMD28-21 Series features a SMD LED with a high intensity light output and a clear lens

#### **Surface Mount Technology**

- Tape and reel packaged for high-speed automatic insertion.
- · Convection and vapor-phase reflow compatible.
- · Compact form enables high density placement.
- · Packaged 2000 pieces per reel.