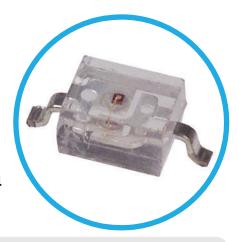

# CMD28-21 Series SMT LEDs

CMD28-21 Series features a SMD LED with a high intensity light output and a clear lens