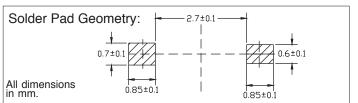

#### **Surface Mount Technology**

- Tape and reel packaged for high-speed automatic insertion.
- · Convection and vapor-phase reflow compatible.
- · Compact form enables high density placement.
- · Packaged 2000 pieces per reel.