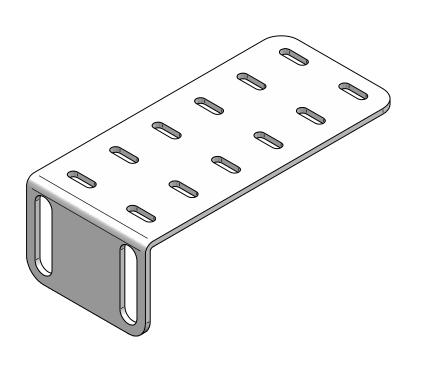

TOP VIEW

ISOMETRIC

PART NUMBERS

CMRB

PAINTED BLACK

TEXTURED NOTES

Includes 2 x 10-32 x 5/8" Black Screws

See Hammond Website for More Information