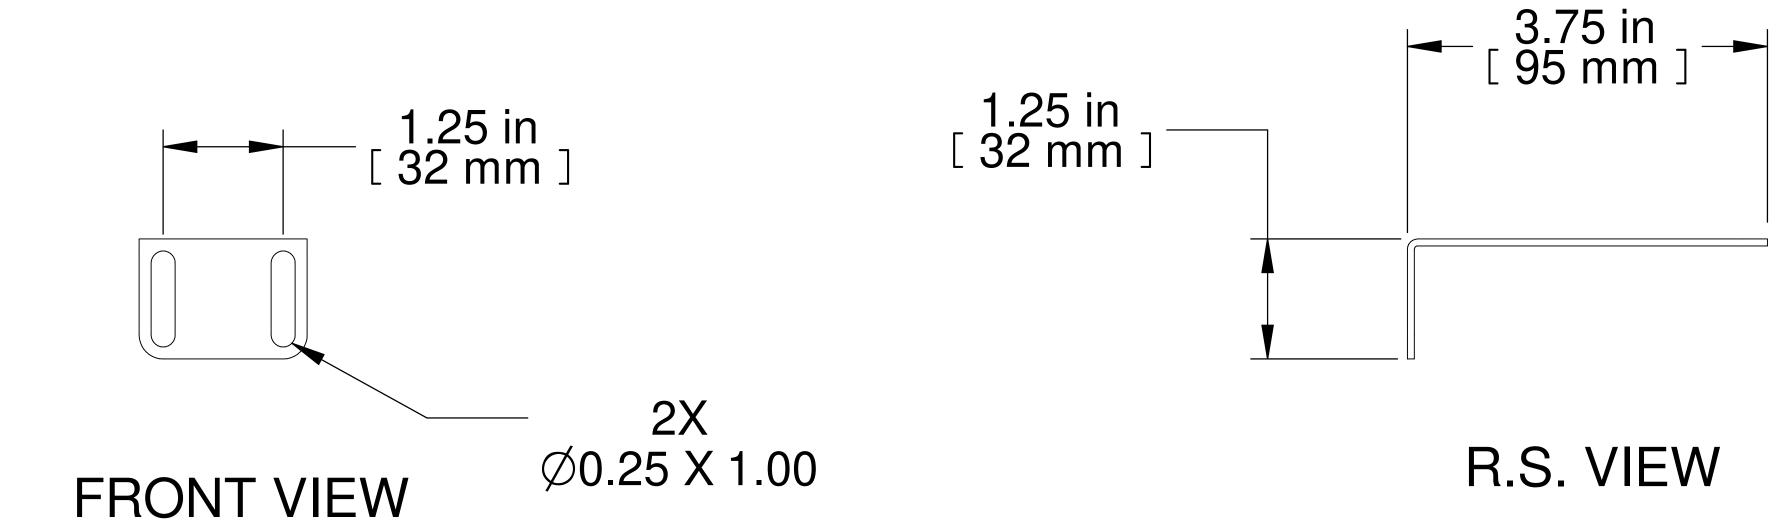

TOP VIEW

ISOMETRIC

PART NUMBERS

CMRB

PAINTED BLACK

TEXTURED NOTES

Includes 2 x 10-32 x 5/8" Black Screws

See Hammond Website for More Information