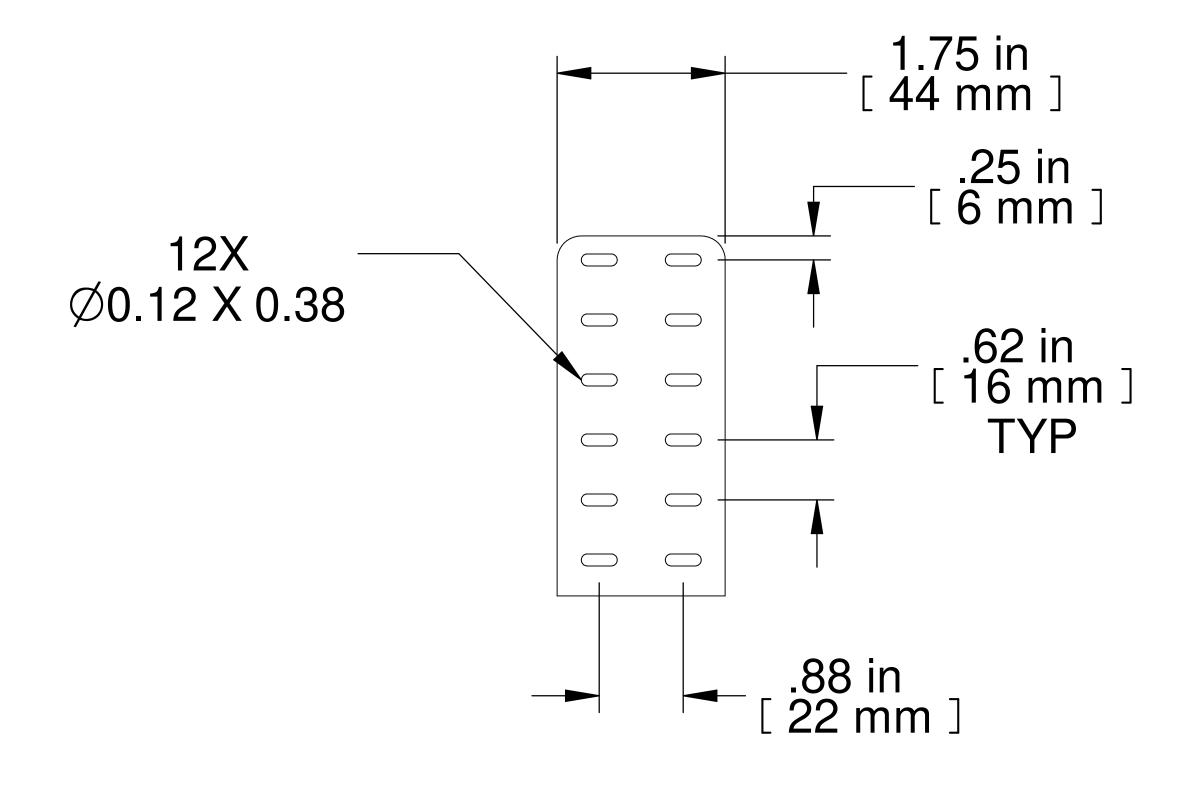

TOP VIEW

ISOMETRIC

PART NUMBERS

CMRB

PAINTED BLACK

TEXTURED NOTES

Includes 2 x 10-32 x 5/8" Black Screws

See Hammond Website for More Information