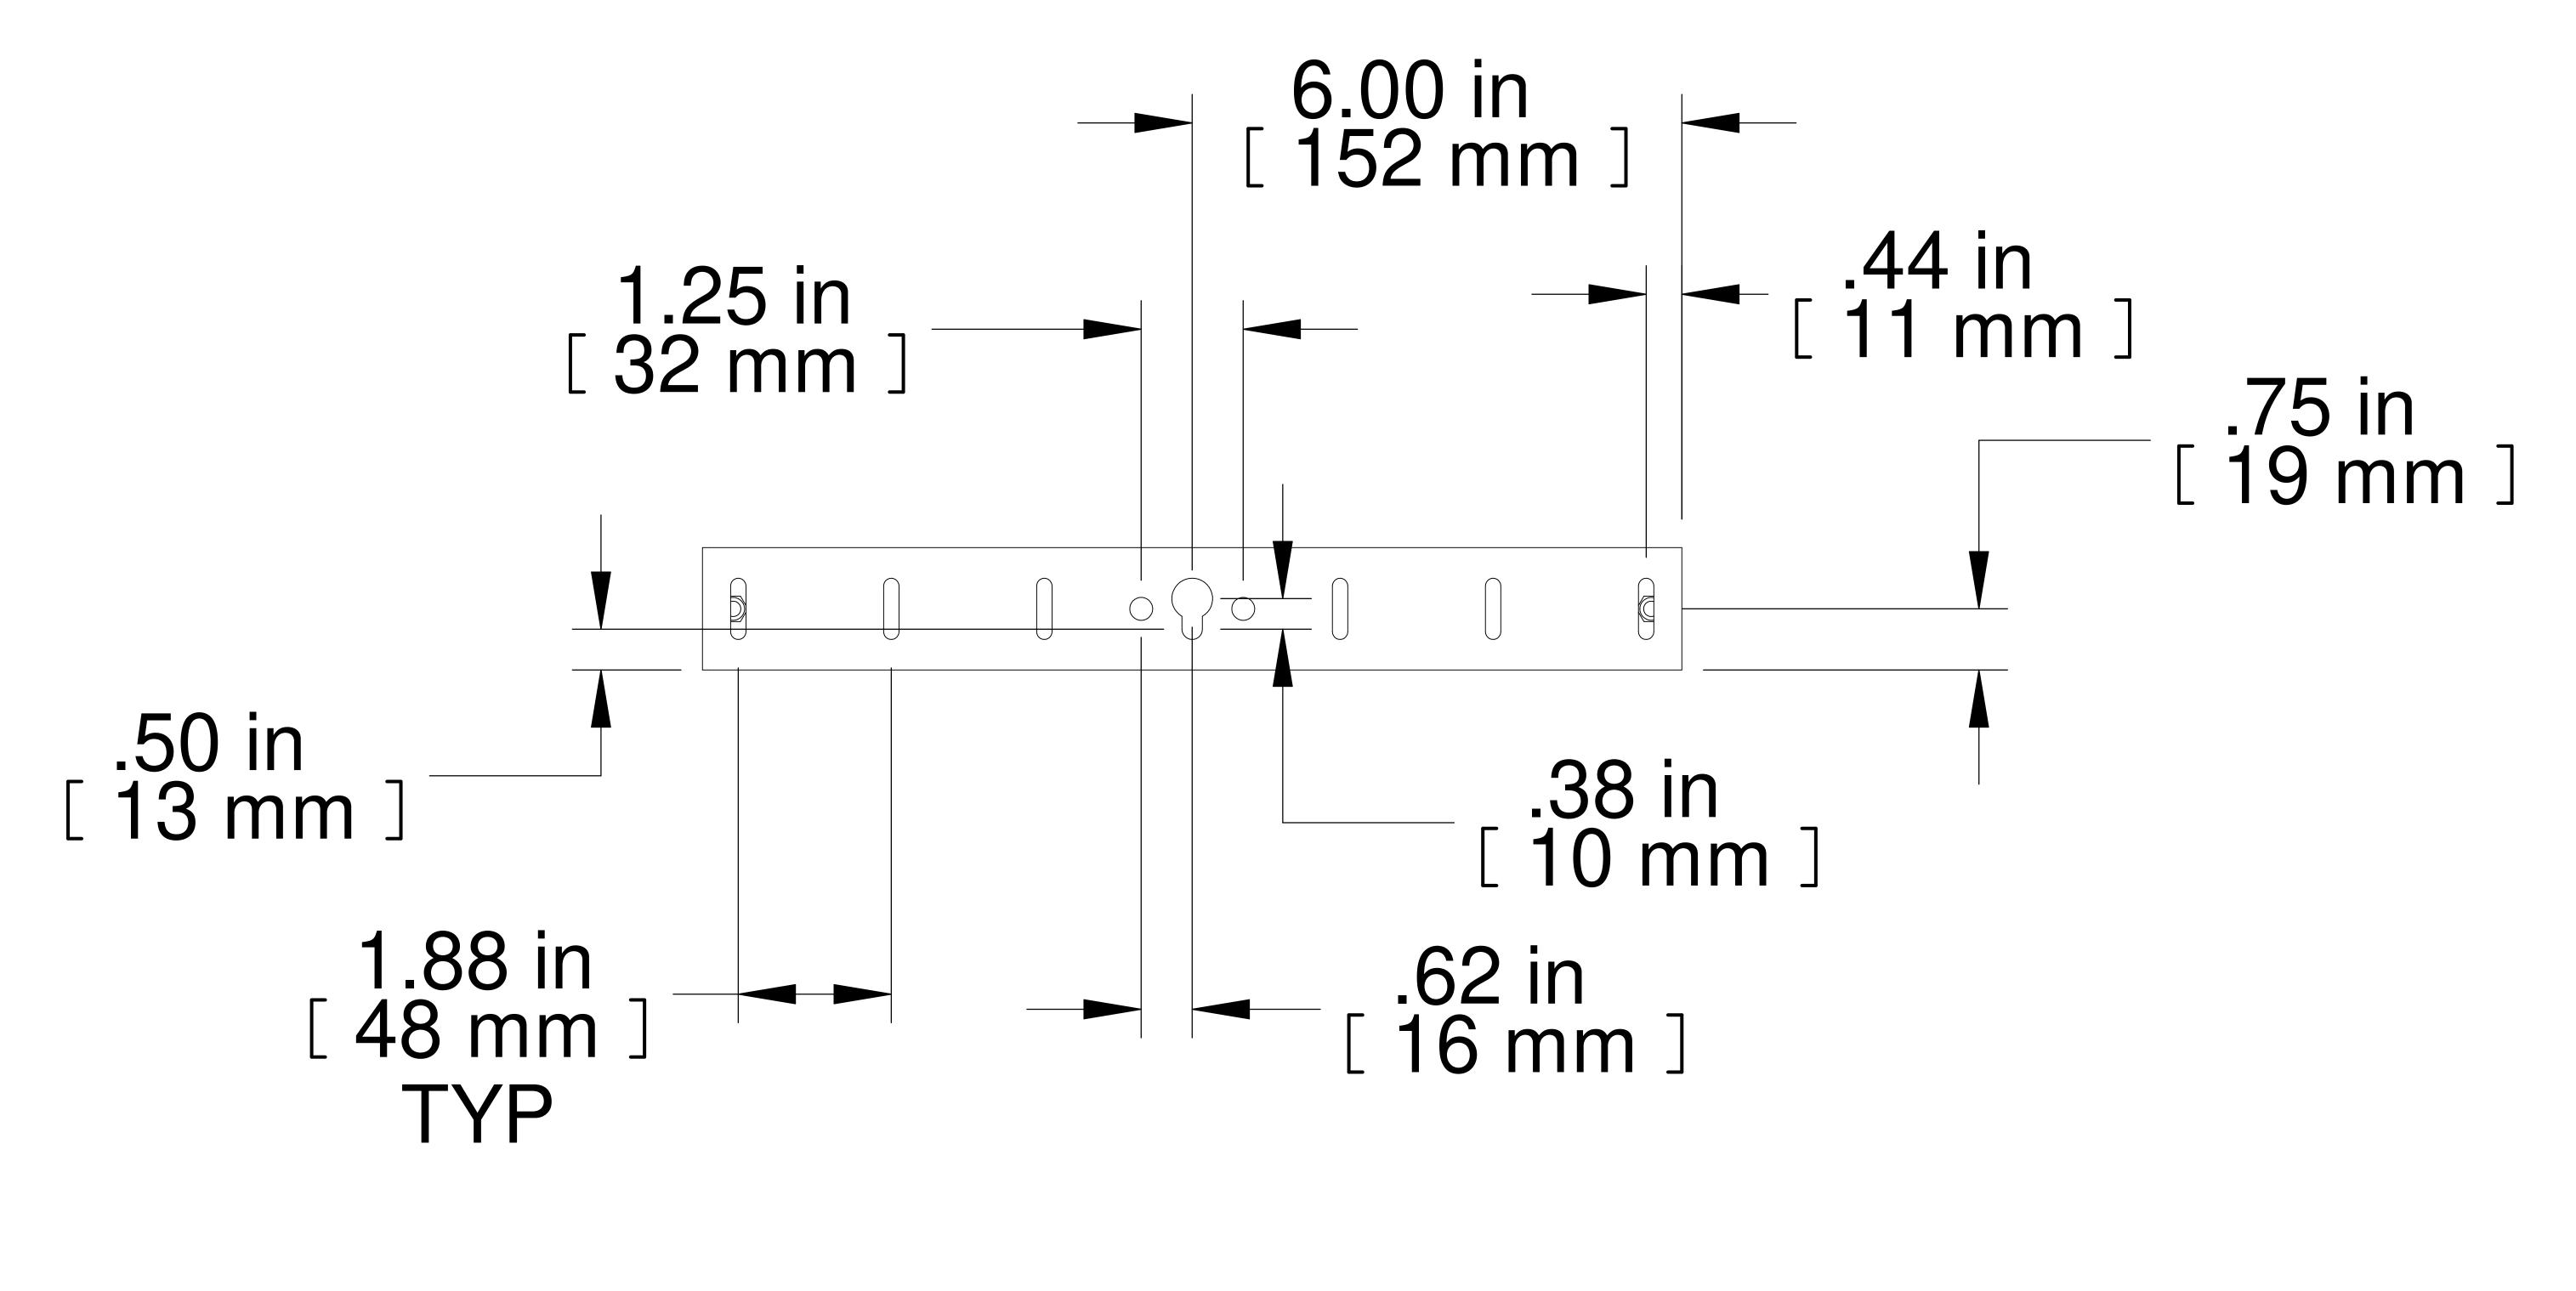

# TOP VIEW

4.50 in **114 mm** ]

2

.28 in 7 mm \_ Ø TYP

**8**X .188" X .750" SLOT TYPE

6.12 in [155 mm]