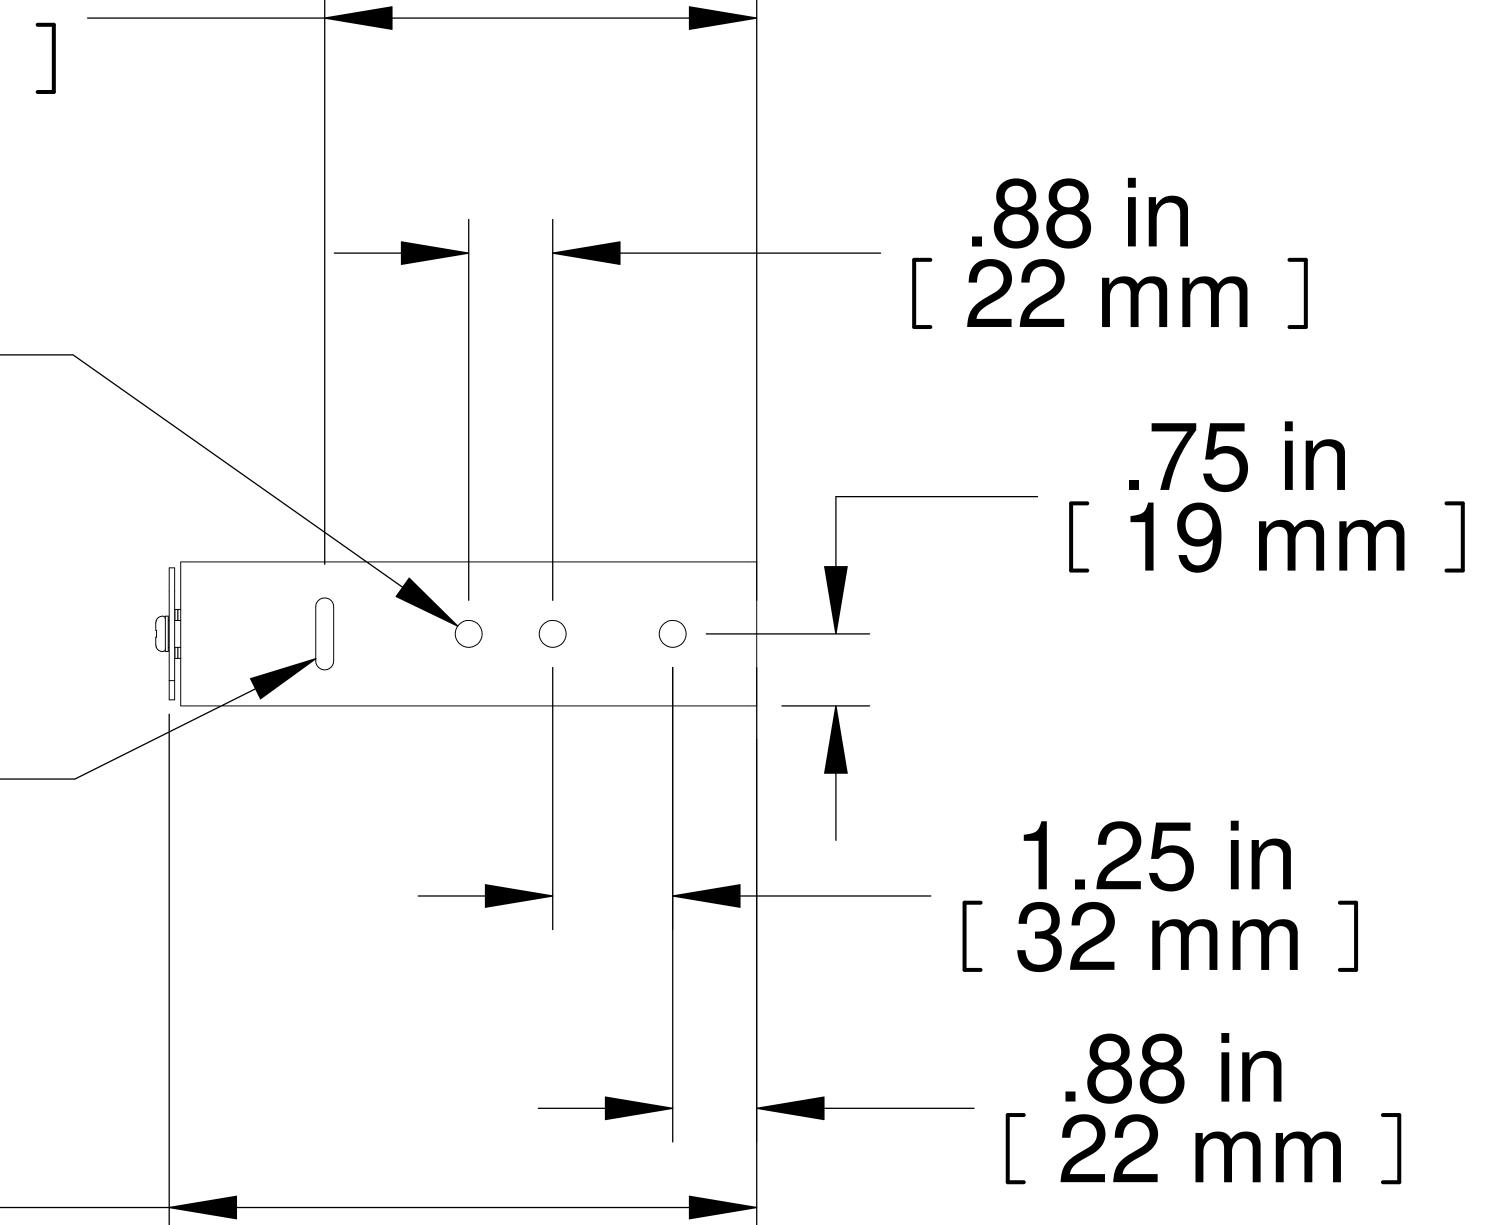

nts. Line cards we deal with include Microchip, ALPS, ROHM, Xilinx, Pulse, ON, Everlight and Freescale. Main products comprise IC, Modules, Potentiometer, IC Socket, Relay, Connector. Our parts cover such applications as commercial, industrial, and automotives areas.

We are looking forward to setting up business relationship with you and hope to provide you with the best service and solution. Let us make a better world for our industry!



#### Contact us

Tel: +86-755-8981 8866 Fax: +86-755-8427 6832 Email & Skype: info@chipsmall.com Web: www.chipsmall.com Address: A1208, Overseas Decoration Building, #122 Zhenhua RD., Futian, Shenzhen, China





### REAR VIEW



# TOP VIEW



4.50 in **114 mm** ]

2

.28 in 7 mm \_ Ø TYP

**8**X .188" X .750" SLOT TYPE

6.12 in [155 mm]

## R.S. VIEW



ISOMETRIC