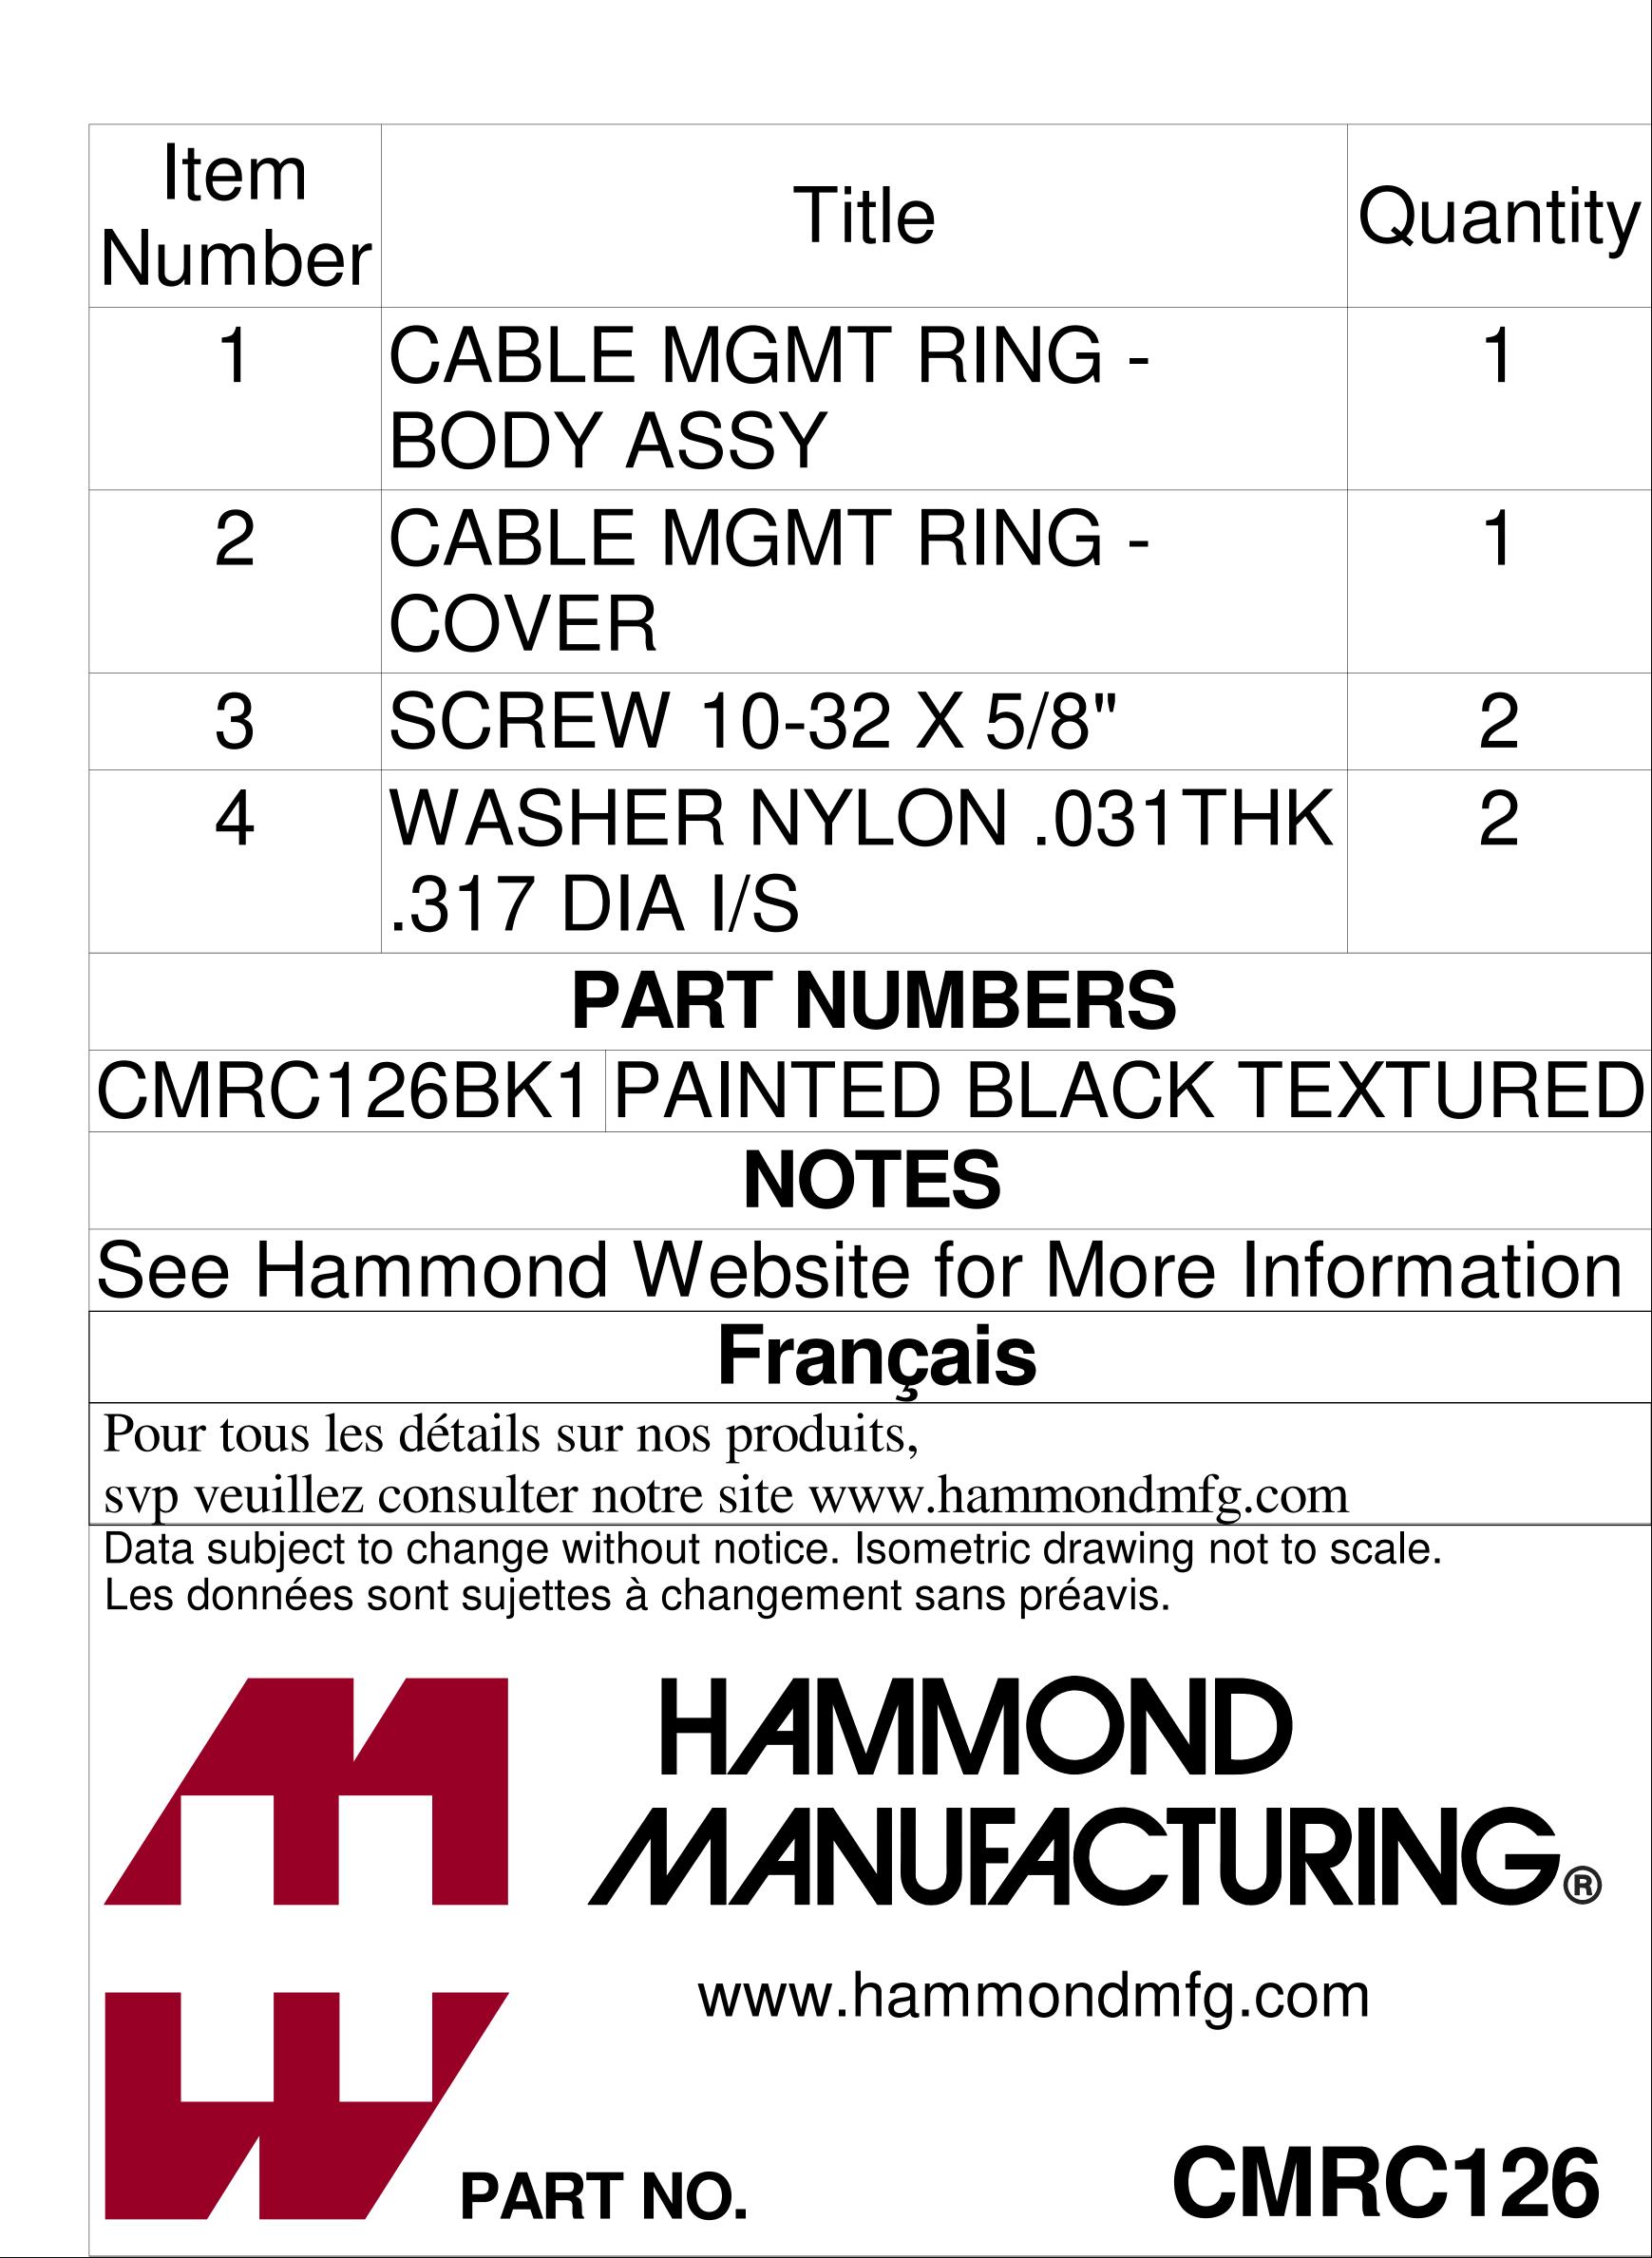

### REAR VIEW

# TOP VIEW

4.50 in **114 mm** ]

2

.28 in 7 mm \_ Ø TYP

**8**X .188" X .750" SLOT TYPE

6.12 in [155 mm]

## R.S. VIEW

ISOMETRIC