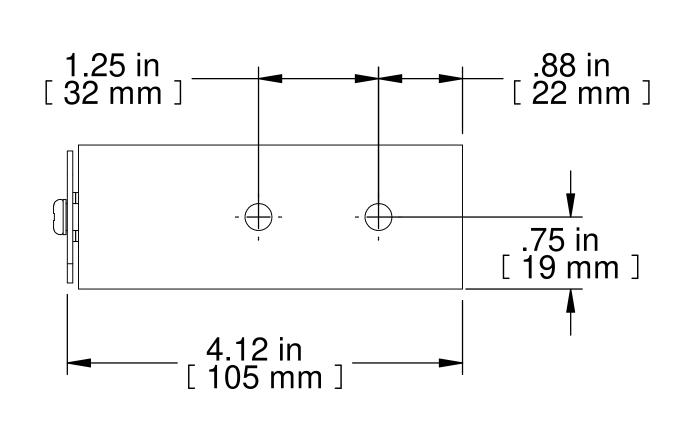

ISOMETRIC

TOP VIEW

FRONT VIEW

R.S. VIEW

**REAR VIEW** 

| Item<br>Number | Title                             |                           | Quantity |
|----------------|-----------------------------------|---------------------------|----------|
| 1              | CABLE MGMT RING - BODY WELD       |                           | 1        |
| 2              | CABLE MGMT RING - COVER           |                           | 1        |
| 3              | WASHER NYLON .031THK .317 DIA I/S |                           | 2        |
| 4              | SCREW 10-32 X 5/8"                |                           | 2        |
| PART NUMBERS   |                                   |                           |          |
| CMRC34BK1      |                                   | PAINTED BLACK<br>TEXTURED |          |