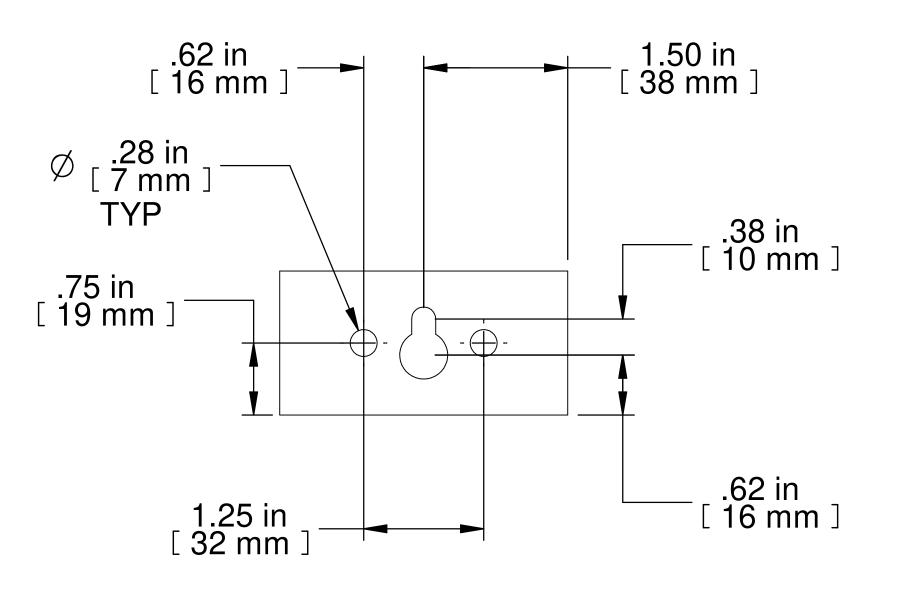

ISOMETRIC

TOP VIEW

FRONT VIEW

R.S. VIEW

**REAR VIEW** 

| Item<br>Number | Title                             |                           | Quantity |
|----------------|-----------------------------------|---------------------------|----------|
| 1              | CABLE MGMT RING - BODY WELD       |                           | 1        |
| 2              | CABLE MGMT RING - COVER           |                           | 1        |
| 3              | WASHER NYLON .031THK .317 DIA I/S |                           | 2        |
| 4              | SCREW 10-32 X 5/8"                |                           | 2        |
| PART NUMBERS   |                                   |                           |          |
| CMRC34BK1      |                                   | PAINTED BLACK<br>TEXTURED |          |

**NOTES** 

Able to be Mounted Between Two Racks

Mounting Hardware Not Included

See Hammond Website for More Information