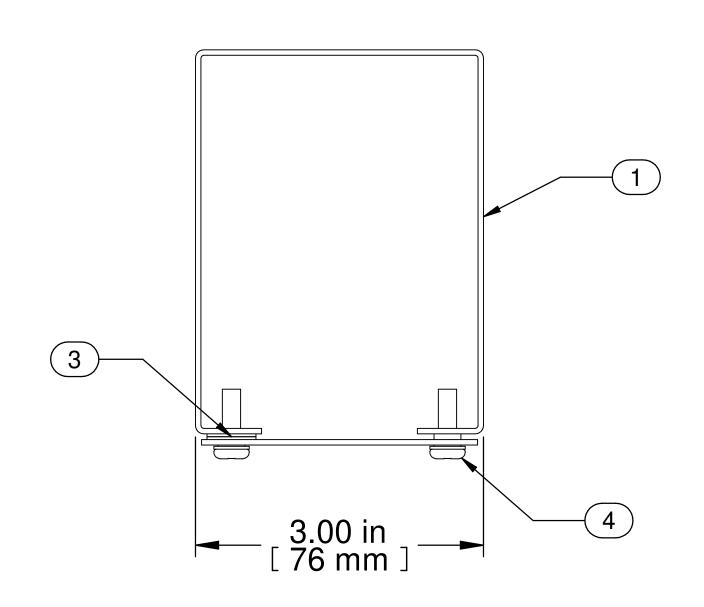

ISOMETRIC

TOP VIEW

FRONT VIEW

R.S. VIEW

**REAR VIEW** 

| Item<br>Number | Title                             |                           | Quantity |
|----------------|-----------------------------------|---------------------------|----------|
| 1              | CABLE MGMT RING - BODY WELD       |                           | 1        |
| 2              | CABLE MGMT RING - COVER           |                           | 1        |
| 3              | WASHER NYLON .031THK .317 DIA I/S |                           | 2        |
| 4              | SCREW 10-32 X 5/8"                |                           | 2        |
| PART NUMBERS   |                                   |                           |          |
| CMRC34BK1      |                                   | PAINTED BLACK<br>TEXTURED |          |