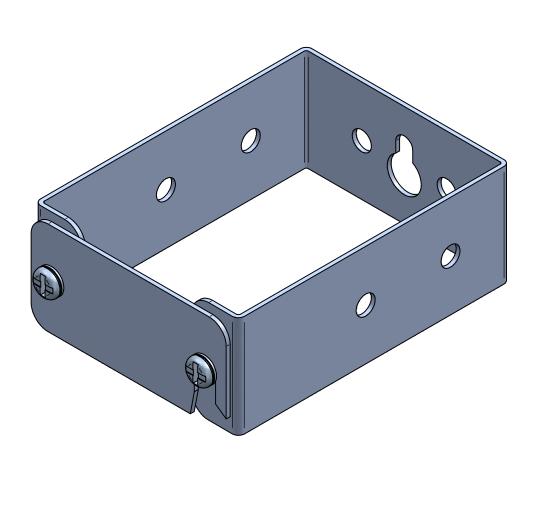

ISOMETRIC

TOP VIEW

FRONT VIEW

R.S. VIEW

**REAR VIEW** 

| Item<br>Number | Title                             |                           | Quantity |
|----------------|-----------------------------------|---------------------------|----------|
| 1              | CABLE MGMT RING - BODY WELD       |                           | 1        |
| 2              | CABLE MGMT RING - COVER           |                           | 1        |
| 3              | WASHER NYLON .031THK .317 DIA I/S |                           | 2        |
| 4              | SCREW 10-32 X 5/8"                |                           | 2        |
| PART NUMBERS   |                                   |                           |          |
| CMRC34BK1      |                                   | PAINTED BLACK<br>TEXTURED |          |