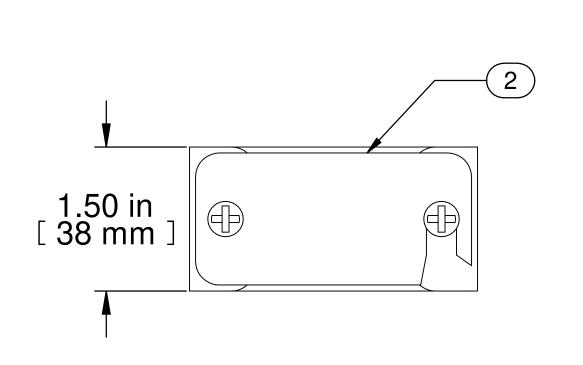

ISOMETRIC

TOP VIEW

FRONT VIEW

R.S. VIEW

**REAR VIEW** 

| Item<br>Number | Title                             |                           | Quantity |
|----------------|-----------------------------------|---------------------------|----------|
| 1              | CABLE MGMT RING - BODY WELD       |                           | 1        |
| 2              | CABLE MGMT RING - COVER           |                           | 1        |
| 3              | WASHER NYLON .031THK .317 DIA I/S |                           | 2        |
| 4              | SCREW 10-32 X 5/8"                |                           | 2        |
| PART NUMBERS   |                                   |                           |          |
| CMRC34BK1      |                                   | PAINTED BLACK<br>TEXTURED |          |