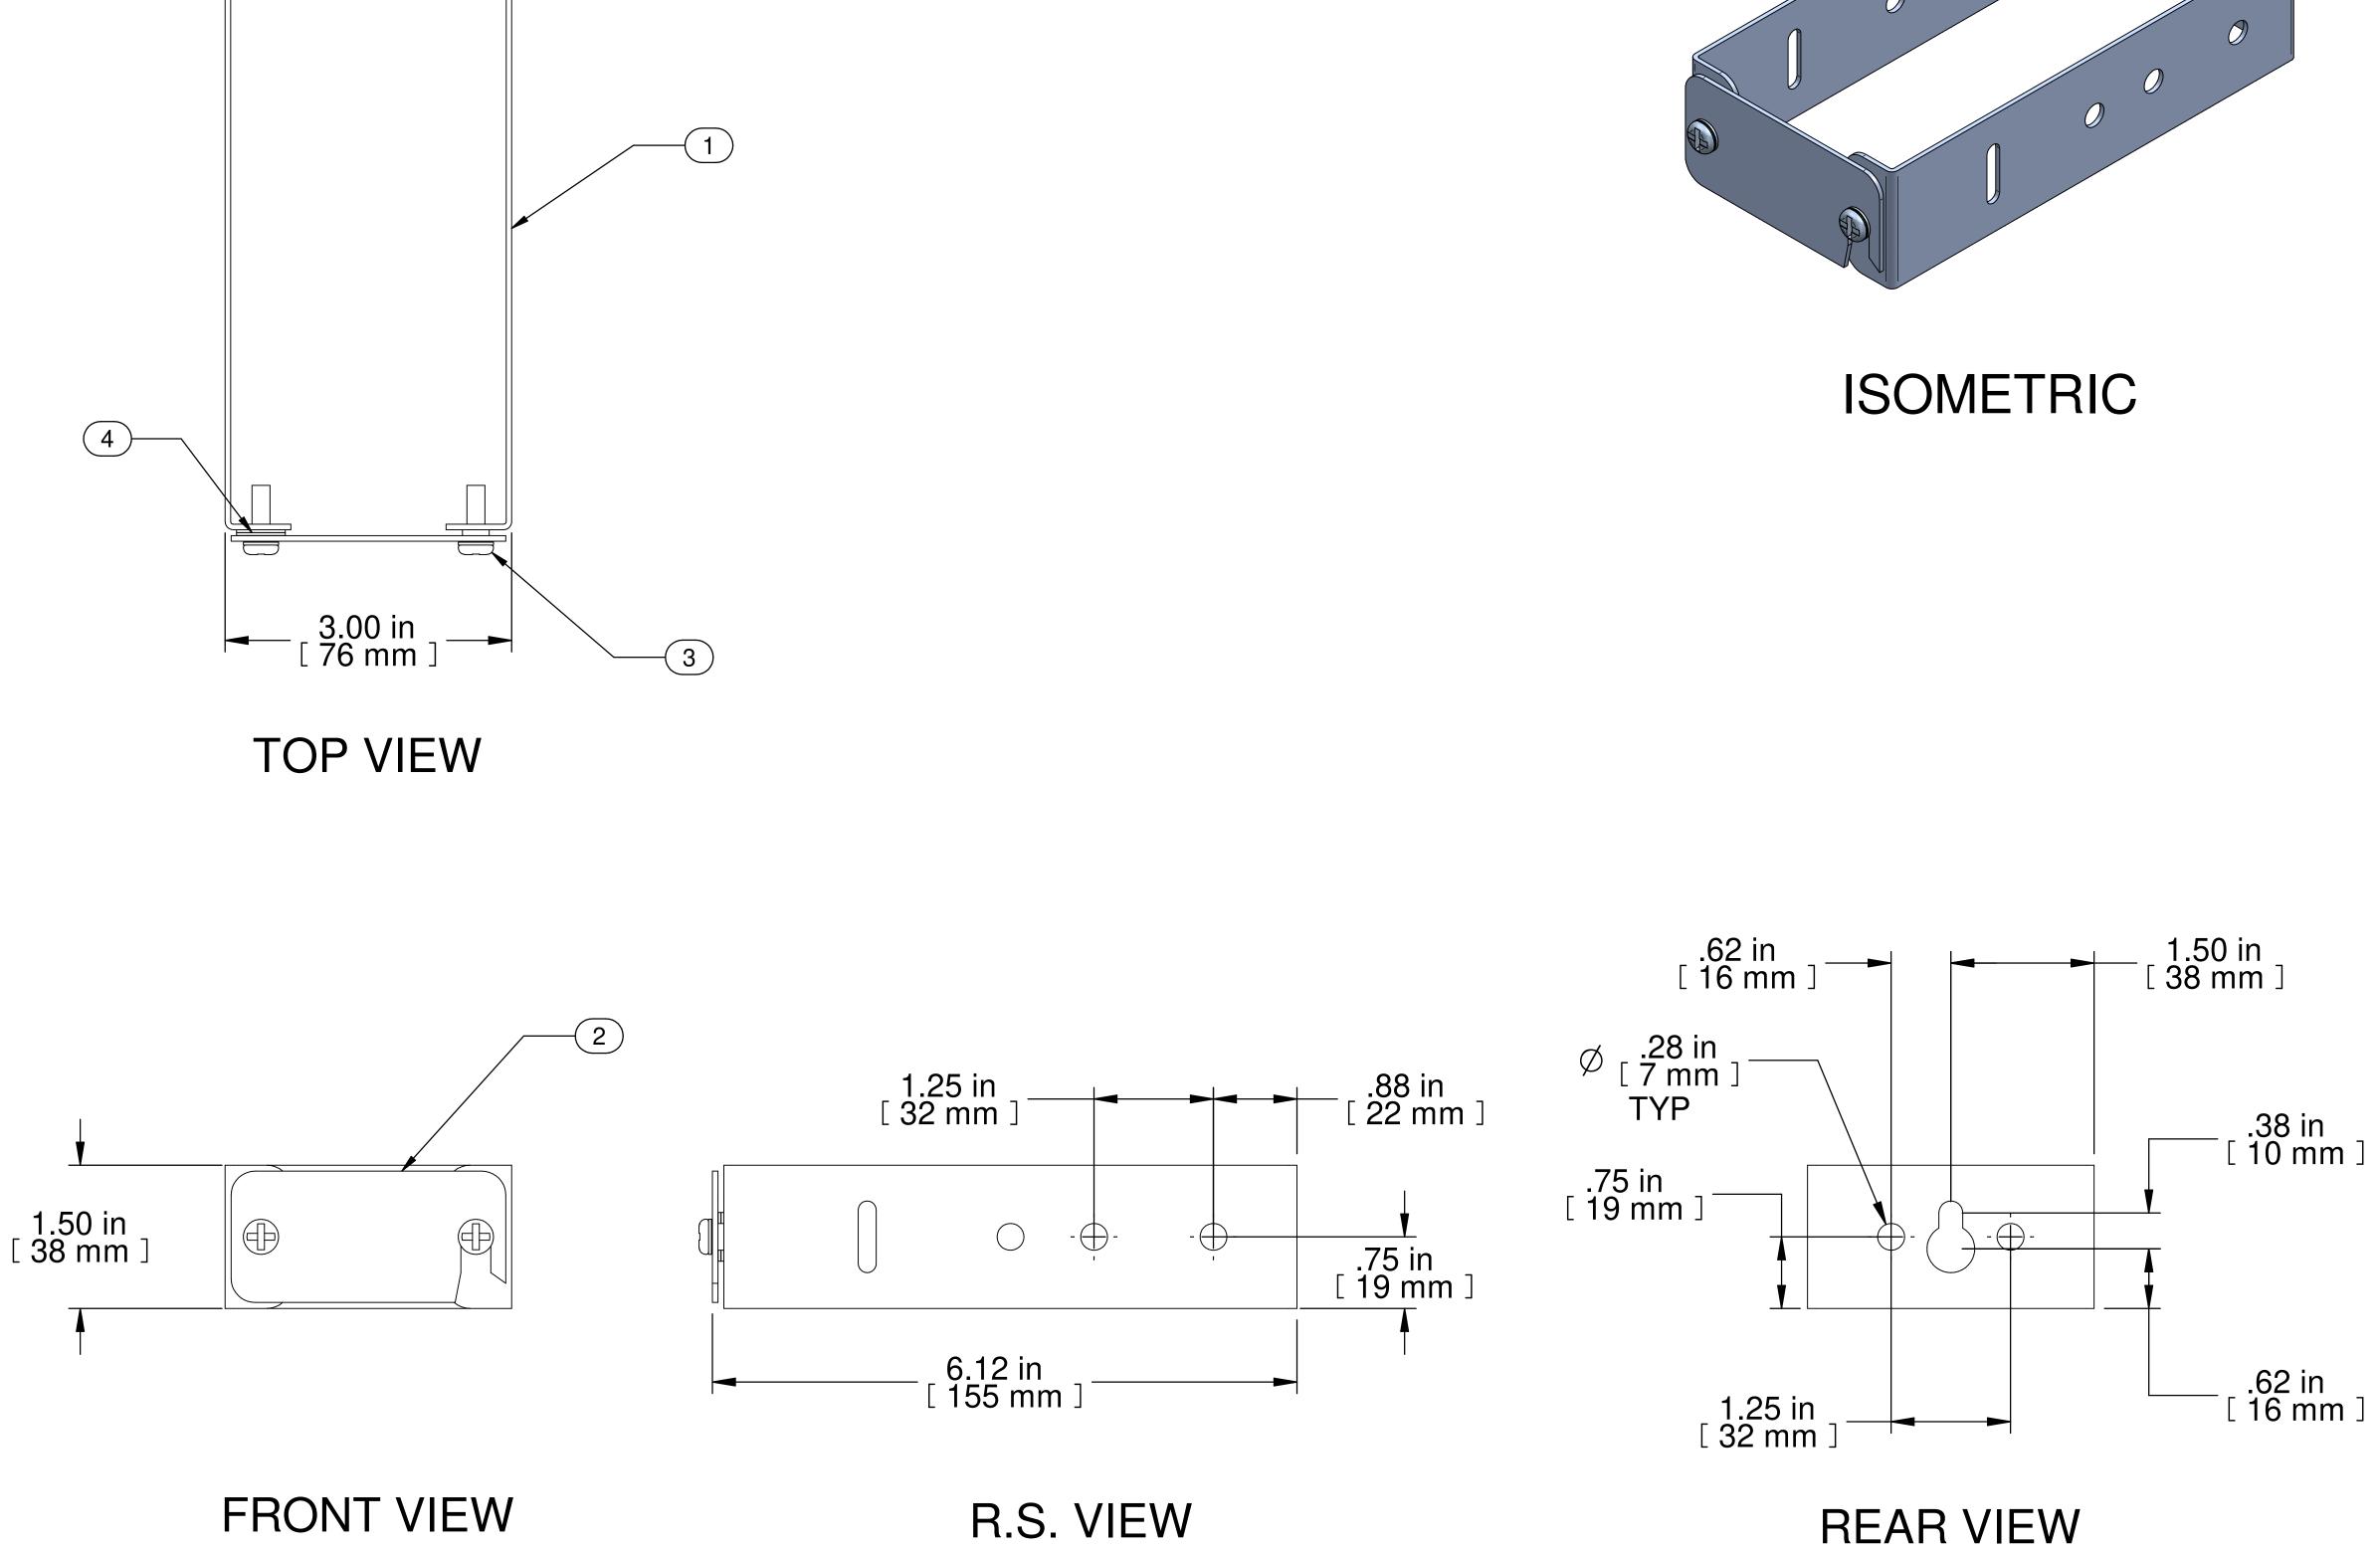

Quality Parts, Customers Priority, Honest Operation, and Considerate Service", our business mainly focus on the distribution of electronic components. Line cards we deal with include Microchip, ALPS, ROHM, Xilinx, Pulse, ON, Everlight and Freescale. Main products comprise IC, Modules, Potentiometer, IC Socket, Relay, Connector. Our parts cover such applications as commercial, industrial, and automotives areas.

We are looking forward to setting up business relationship with you and hope to provide you with the best service and solution. Let us make a better world for our industry!



## Contact us

Tel: +86-755-8981 8866 Fax: +86-755-8427 6832 Email & Skype: info@chipsmall.com Web: www.chipsmall.com Address: A1208, Overseas Decoration Building, #122 Zhenhua RD., Futian, Shenzhen, China





FRONT VIEW

R.S. VIEW