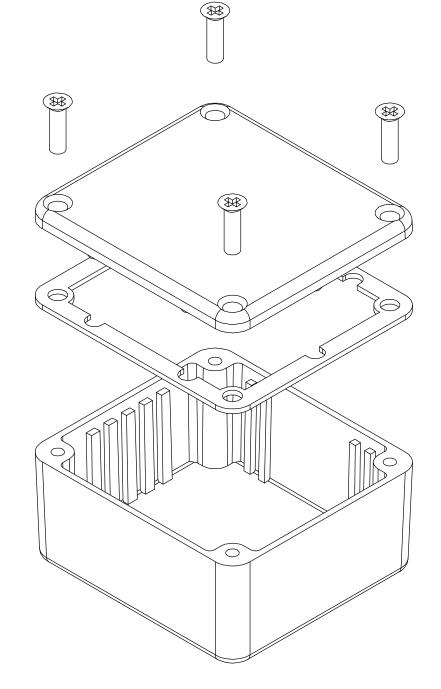

ALLO THER DIMENSIONS HAVE ±.015 TO LERANCE

ENC LO SURES ARE SHIPPED UNASSEMBLED WITH ALL TIEMS SHOWN.

4

5

6

SECTION B-B

Ε

D