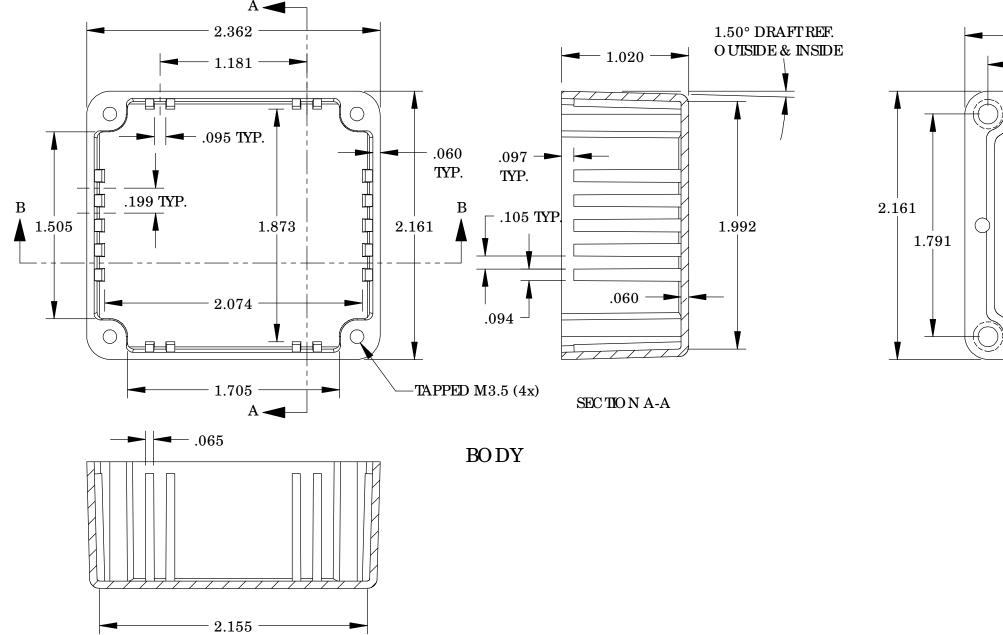

## THE INFORMATION CONTAINED IN THIS DRAWING IS THE SOLE PROPERTY OF BUD INDUSTRIES INC. ANY REPRODUCTION IN PART OR WHOLE WITHOUT THE WRITTEN PERMISSION OF BUD INDUSTRIES INC. IS PROHIBITED.

MATERIAL - ALUMINUM ALLOY # ADC -12

FINISH - NATURAL (CONTACT BUD FACTORY FOR ALTERNATE FINISHES)

GASKET - RATED IP65 NEO PRENE, SELF-ADHESIVE, 3mm THICK, COLOR BLACK

SC REWS - STAINLESS STEEL, M3.5 x 12mm IG., C SK HEAD, SELF-THREADING

ALL HO LE DIAMEIERS HAVE ±.005 TO LERANCE

ALLO THER DIMENSIONS HAVE ±.015 TO LERANCE

ENC LO SURES ARE SHIPPED UNASSEMBLED WITH ALL TIEMS SHOWN.

4

5

6

SECTION B-B

Ε

D

А

|           | 3           | 2                                                                       | 1                                     |
|-----------|-------------|-------------------------------------------------------------------------|---------------------------------------|
|           |             |                                                                         | DWG. NO. CN-5700                      |
|           |             |                                                                         | ISSUE REVISIONS                       |
|           |             |                                                                         |                                       |
|           |             |                                                                         |                                       |
|           |             |                                                                         |                                       |
|           |             |                                                                         |                                       |
|           |             |                                                                         |                                       |
|           |             |                                                                         |                                       |
|           |             |                                                                         |                                       |
|           |             |                                                                         | _                                     |
|           |             |                                                                         |                                       |
|           |             |                                                                         |                                       |
|           |             |                                                                         |                                       |
|           |             |                                                                         | ~                                     |
|           |             |                                                                         |                                       |
|           |             |                                                                         |                                       |
|           |             |                                                                         |                                       |
|           |             |                                                                         |                                       |
|           |             |                                                                         |                                       |
|           |             |                                                                         |                                       |
|           |             |                                                                         |                                       |
|           |             |                                                                         |                                       |
|           |             |                                                                         |                                       |
|           |             |                                                                         |                                       |
|           |             |                                                                         | ×                                     |
|           |             |                                                                         |                                       |
|           |             |                                                                         |                                       |
|           |             | DETAILD<br>SCALE 6 :                                                    |                                       |
|           | C –         | SCALE6:                                                                 | 1                                     |
|           |             |                                                                         |                                       |
| - 2.362 - |             | 157                                                                     | <b>→</b> 1.224 <b>→</b>               |
| - 1.988 - |             |                                                                         |                                       |
|           |             |                                                                         |                                       |
|           |             |                                                                         |                                       |
|           |             |                                                                         |                                       |
|           |             | .059                                                                    |                                       |
|           |             |                                                                         |                                       |
|           |             |                                                                         |                                       |
|           |             |                                                                         |                                       |
|           |             | o                                                                       |                                       |
|           |             | P.                                                                      |                                       |
|           |             |                                                                         |                                       |
|           |             |                                                                         |                                       |
|           |             |                                                                         |                                       |
|           |             | ON C-C                                                                  | - 1.105 INSIDE                        |
|           |             |                                                                         | C LEAR HEIG HT                        |
|           | COVER       |                                                                         |                                       |
|           |             |                                                                         |                                       |
|           |             |                                                                         |                                       |
|           |             |                                                                         |                                       |
|           |             |                                                                         | -                                     |
|           |             |                                                                         |                                       |
|           |             |                                                                         |                                       |
|           |             |                                                                         |                                       |
|           |             | +/005 BEIWEEN HO LE CENTERS                                             | PARTS LIST                            |
|           |             | +/015 FRO M SHEARED EDG E<br>+/032 FRO M A BENT SURFACE                 | MANUALLY UPDATE BUD INDUS I RIES INC. |
|           |             | +/062 BETWEEN ASSEMBLED<br>SURFAC ES<br>UNLESS 0 THERWISE SPEC IFED DAI |                                       |
|           |             | UNLESS OTHERWISE SPECIFIED DAT                                          | DIE CAST ALUMINUM<br>ENCLOSURE        |
|           |             | AS NOTED                                                                |                                       |
|           | QTY. USED O |                                                                         | STEE DWG. NO. CN-5700                 |
|           |             | i                                                                       |                                       |