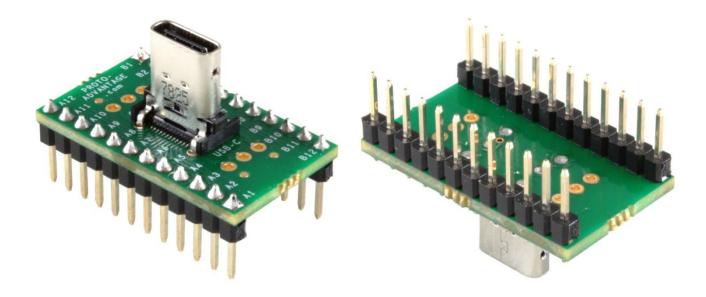

## USB - C (USB 3.1 Gen 2, Superspeed+) adapter board

## **Product Highlights**

This adapter comes fully assembled with connector and pins installed.

## **Specifications**

PCB dimensions: 1.2" x 0.7" x 0.063" (30.48mm x 17.78mm x 1.6mm)

PCB construction: FR-4 UL94V-0

PCB operating temperature range (without connector): -40°C to +130°C

PCB reflow maximum temperature (without connector): +260°C