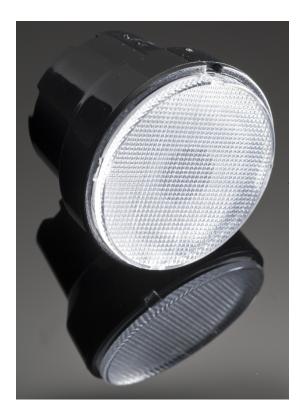

## **IRIS-O**

 ${\sim}40^{\circ}~x~30^{\circ}$  oval beam with sublens and holder

#### **TECHNICAL SPECIFICATIONS:**

| Dimensions      | Ø 38 mm |
|-----------------|---------|
| Height          | 30 mm   |
| Fastening       | glue    |
| Colour          | black   |
| Box size        |         |
| Box weight      | 0 kg    |
| Quantity in Box | 348 pcs |
| ROHS compliant  | yes 🛈   |

#### **MATERIAL SPECIFICATIONS:**

Component IRIS-SUB-O IRIS IRIS-HLD **Type** Lens Lens Holder Material PC PMMA PC Colour clear clear black

LEDiL is a registered trademark of LEDiL Oy in the European Union, USA, and certain other countries.