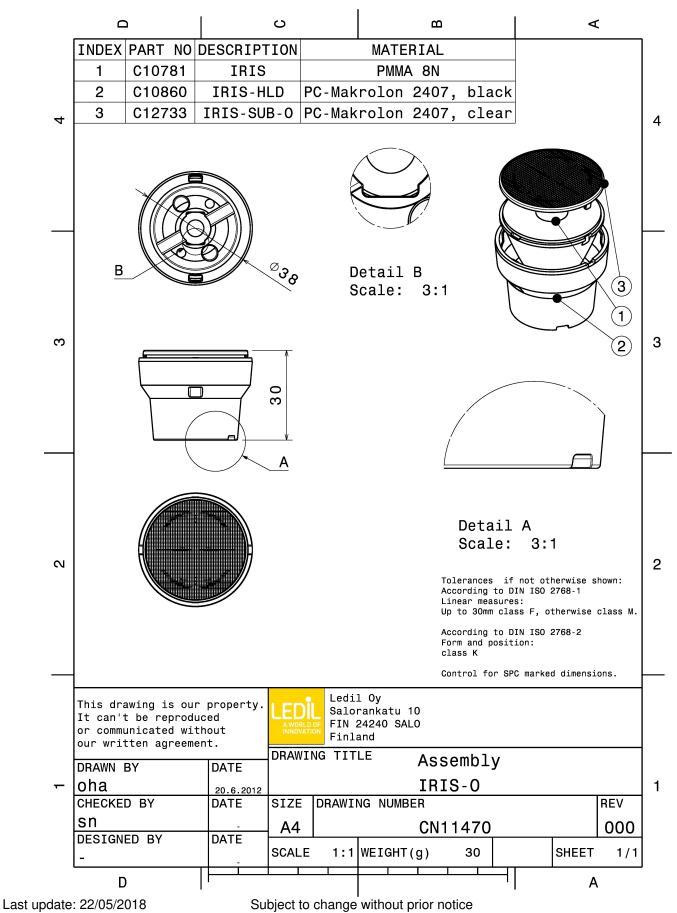

#### **TECHNICAL SPECIFICATIONS:**

| Dimensions      | Ø 38 mm |
|-----------------|---------|
| Height          | 30 mm   |
| Fastening       | glue    |
| Colour          | black   |
| Box size        |         |
| Box weight      | 0 kg    |
| Quantity in Box | 348 pcs |
| ROHS compliant  | yes 🛈   |

#### **MATERIAL SPECIFICATIONS:**

Component IRIS-SUB-O IRIS IRIS-HLD **Type** Lens Lens Holder Material PC PMMA PC Colour clear clear black

LEDiL is a registered trademark of LEDiL Oy in the European Union, USA, and certain other countries.