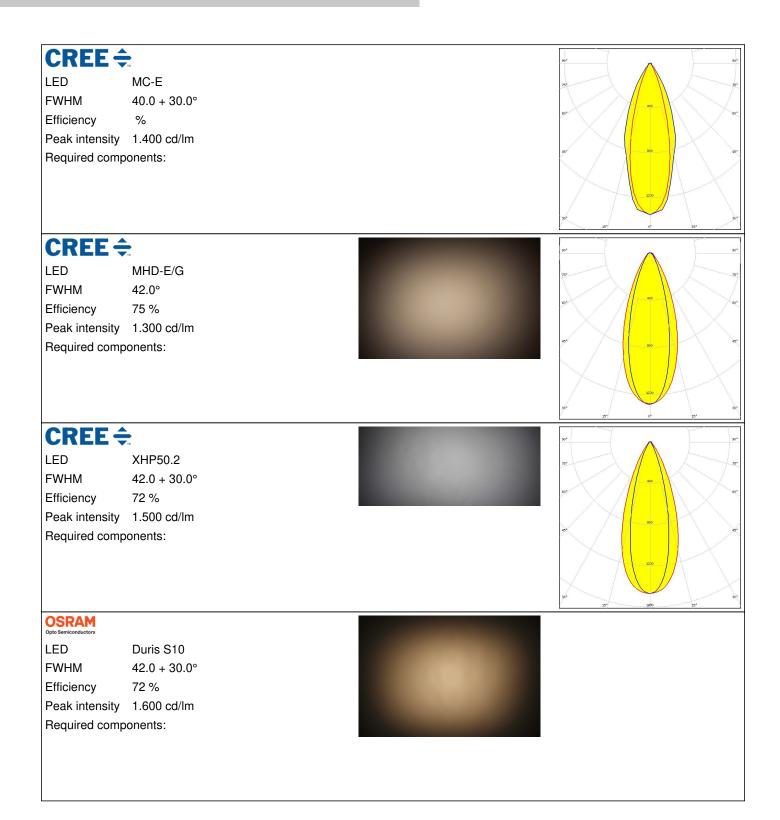

#### **PHOTOMETRIC DATA (MEASURED):**

#### OSRAM Opto Semiconductors

LEDOstar LightingFWHM40.0 + 30.0°Efficiency%Peak intensitycd/lmRequired components:

#### **GENERAL INFORMATION:**

NOTE: The typical beam angle will be changed by different color, chip size and chip position tolerance. The typical total beam angle is the full angle measured where the luminous intensity is half of the peak value.