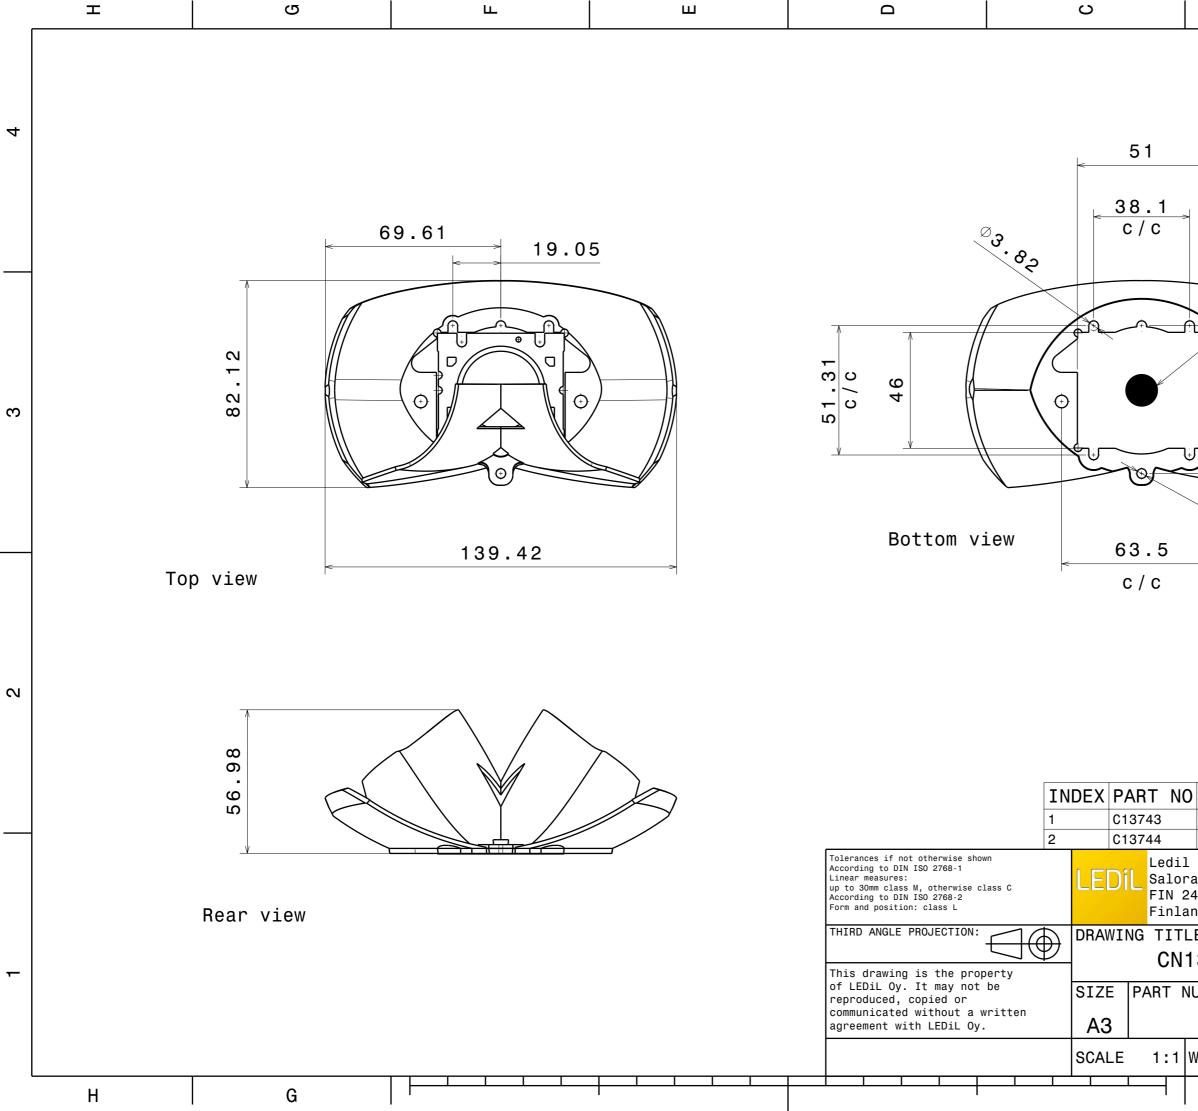

| A B                                                                                                                                                                                             |                            |
|-------------------------------------------------------------------------------------------------------------------------------------------------------------------------------------------------|----------------------------|
| LED middle position                                                                                                                                                                             | 4                          |
| 20<br>28.65<br>50<br>68.65<br>68.65                                                                                                                                                             | 3                          |
| DESCRIPTION MATERIAL COLOUF                                                                                                                                                                     | 2                          |
| BERTHA1-TYPE2-S_BASE PEI, SiO2 metal<br>BERTHA1-TYPE2-S_TOP PEI, SiO2 metal<br>Oy<br>ankatu 10<br>4240 SALO<br>nd<br>E<br>I 3377_BERTHA1-TYPE2-S<br>UMBER<br>CN13377<br>WEIGHT 28,8 g SHEET 1/1 | -<br>-<br>-<br>-<br>-<br>1 |
| B A                                                                                                                                                                                             |                            |