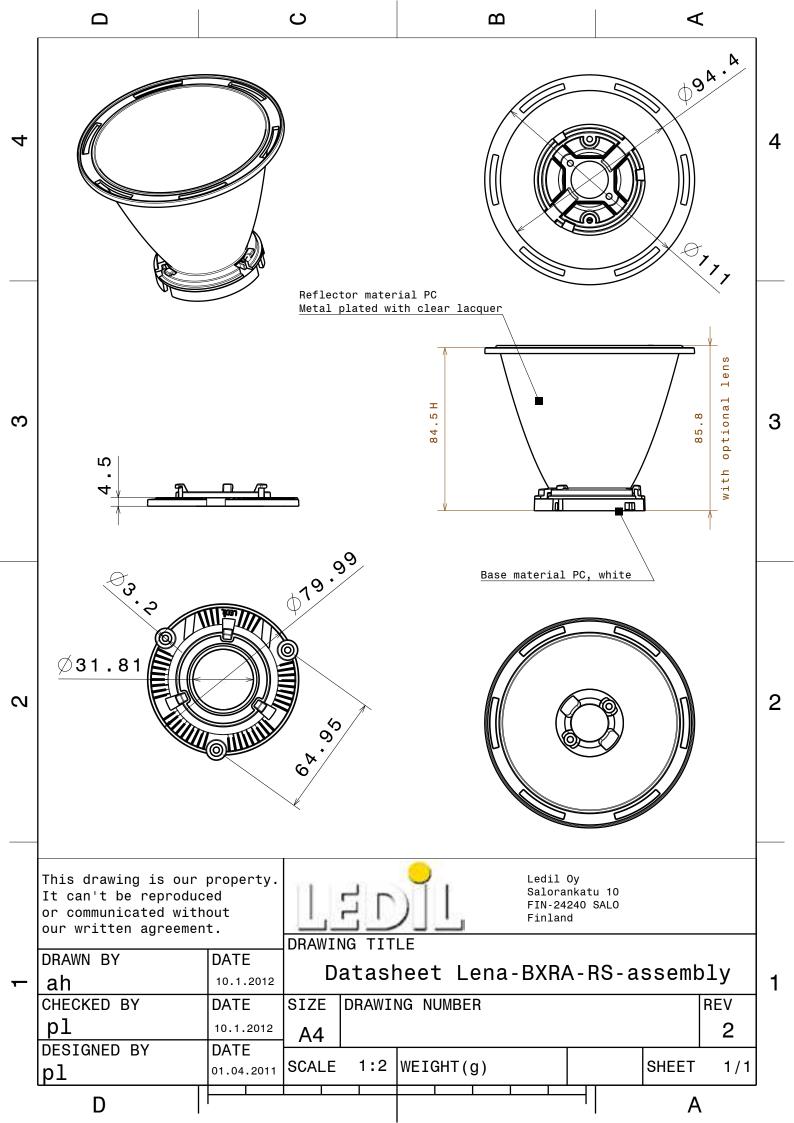

## **DETAILS**

Product Number CN13601\_LENA-SS-DL

FamilyLenaTypeRefPackColormetalDiameter111 mmHeight80 mmStyleroundOptic MaterialPC

**Holder Material** 

Fastening socket, screw
Status production ready

ROHS Comliant Yes