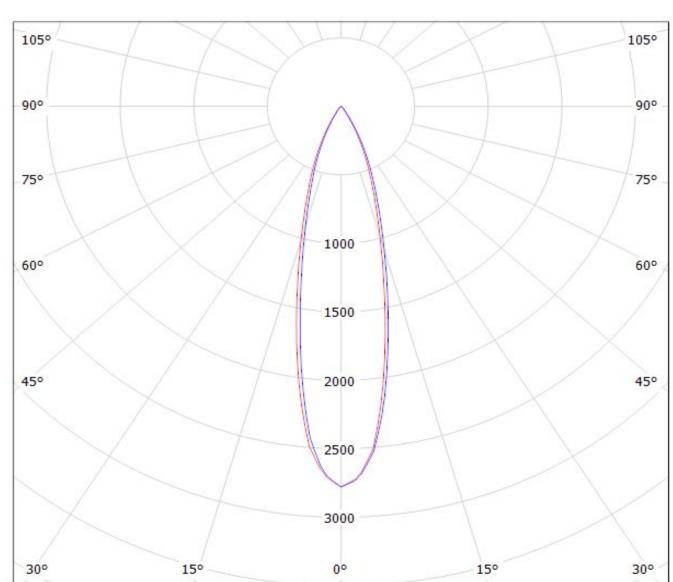

## **OPTICAL PROPERTIES**

Viewing Light Effi-

LED Angle Beam ciency cd/lm Connector

BXRA RS 25 deg Smooth spo...76 % 2.780 -

Luminaire: LEDiL Oy CN13601\_LENA-SS-DL\_(BXRA\_RS)
Lamps: 1 x BXRA\_RS\_592.15Im@250mA\_P=5.27503\_I=249.8mA

| NOTE: The typical divergent<br>tolerance. The typical total of<br>is half of the peak value. | ce will be changed by d<br>divergence is the full ang | ifferent color, chip size<br>le measured where the | and chip position luminous intensity |
|----------------------------------------------------------------------------------------------|-------------------------------------------------------|----------------------------------------------------|--------------------------------------|
|                                                                                              |                                                       |                                                    |                                      |
|                                                                                              |                                                       |                                                    |                                      |
|                                                                                              |                                                       |                                                    |                                      |
|                                                                                              |                                                       |                                                    |                                      |
|                                                                                              |                                                       |                                                    |                                      |
|                                                                                              |                                                       |                                                    |                                      |