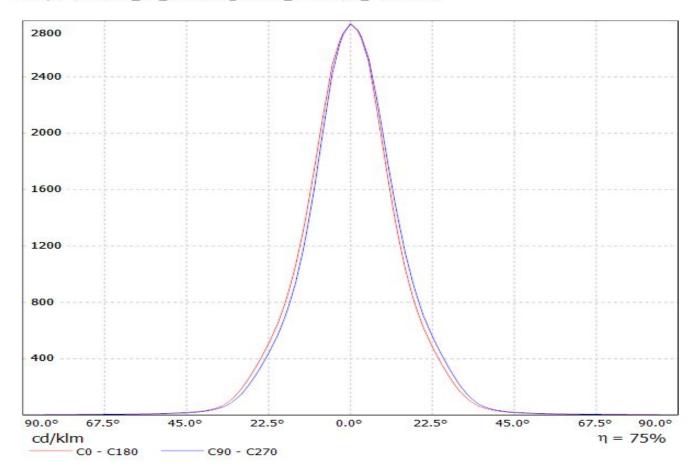

## **OPTICAL PROPERTIES**

Viewing Light Effi-

LED Angle Beam ciency cd/lm Connector

BXRA RS 25 deg Smooth spo...76 % 2.780 -

Luminaire: LEDiL Oy CN13601\_LENA-SS-DL\_(BXRA\_RS)
Lamps: 1 x BXRA\_RS\_592.15Im@250mA\_P=5.27503\_I=249.8mA

| NOTE: The typical divergent<br>tolerance. The typical total of<br>is half of the peak value. | ce will be changed by d<br>divergence is the full ang | ifferent color, chip size<br>le measured where the | and chip position luminous intensity |
|----------------------------------------------------------------------------------------------|-------------------------------------------------------|----------------------------------------------------|--------------------------------------|
|                                                                                              |                                                       |                                                    |                                      |
|                                                                                              |                                                       |                                                    |                                      |
|                                                                                              |                                                       |                                                    |                                      |
|                                                                                              |                                                       |                                                    |                                      |
|                                                                                              |                                                       |                                                    |                                      |
|                                                                                              |                                                       |                                                    |                                      |