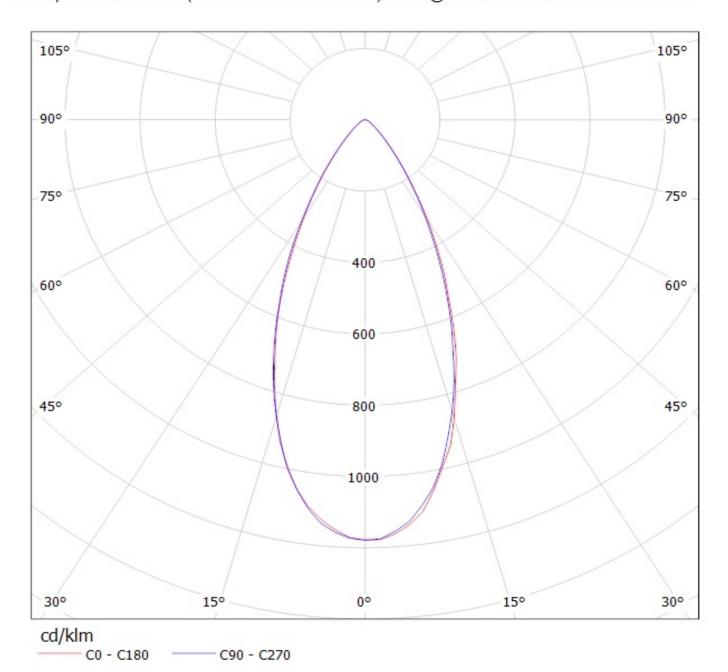

### **OPTICAL PROPERTIES**

Viewing Light Effi-

LED Angle Beam ciency cd/lm Connector

CXA/B 15xx 47 deg Wide 81 % 1.200 -

NOTE: The typical divergence will be changed by different color, chip size and chip position tolerance. The typical total divergence is the full angle measured where the luminous intensity is half of the peak value.