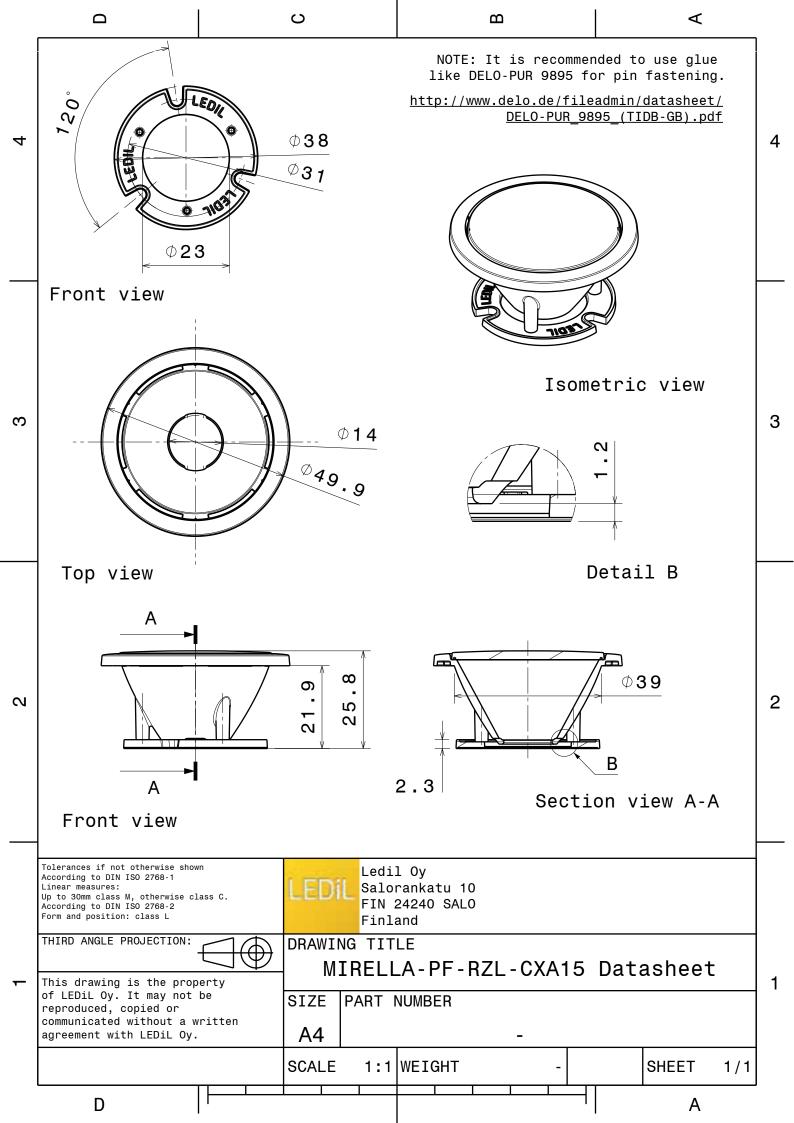

#### **DETAILS**

Product Number CN13775\_MIRELLA-50-W-PF-RZL

FamilyMirellaTypeRefPackColormetalDiameter49,9 mmHeight25,8 mmStyleroundOptic MaterialPC

**Holder Material** 

Fastening screw, socket
Status production ready