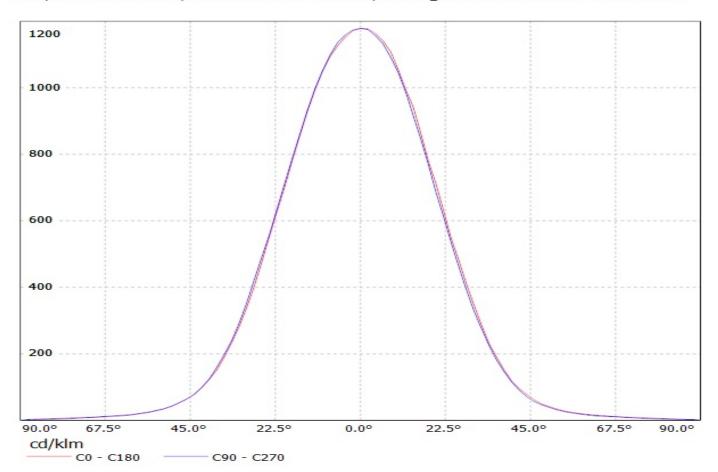

### **OPTICAL PROPERTIES**

Viewing Light Effi-

LED Angle Beam ciency cd/lm Connector

CXA/B 15xx 47 deg Wide 81 % 1.200 -

NOTE: The typical divergence will be changed by different color, chip size and chip position tolerance. The typical total divergence is the full angle measured where the luminous intensity is half of the peak value.