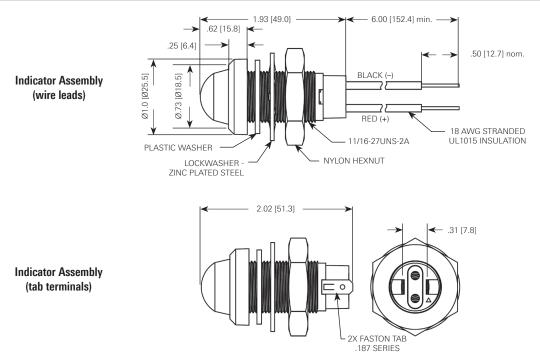

industrial, and automotives areas.

We are looking forward to setting up business relationship with you and hope to provide you with the best service and solution. Let us make a better world for our industry!



## Contact us

Tel: +86-755-8981 8866 Fax: +86-755-8427 6832

Email & Skype: info@chipsmall.com Web: www.chipsmall.com

Address: A1208, Overseas Decoration Building, #122 Zhenhua RD., Futian, Shenzhen, China









# **CNX 718 Series 11/16" LED Panel Mount Indicator**

CNX 718 Series features a high intensity LED with a wide viewing angle



wire leads

### **Key features**

- dome-shaped clear lens
- front panel mount
- 180° viewing angle
- .187" tab terminals
- 6" wire leads
- available in 4 voltage configurations

RoHS compliant

#### **Ordering data**



#### **Dimensions**