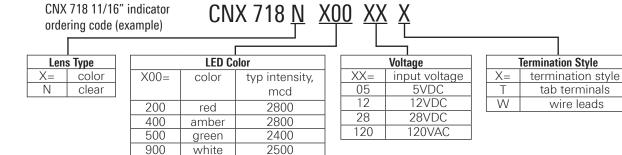

cations as commercial, industrial, and automotives areas.

We are looking forward to setting up business relationship with you and hope to provide you with the best service and solution. Let us make a better world for our industry!



## Contact us

Tel: +86-755-8981 8866 Fax: +86-755-8427 6832

Email & Skype: info@chipsmall.com Web: www.chipsmall.com

Address: A1208, Overseas Decoration Building, #122 Zhenhua RD., Futian, Shenzhen, China









# **CNX 718 Series 11/16" LED Panel Mount Indicator**

CNX 718 Series features a high intensity LED with a wide viewing angle



wire leads

### **Key features**

- dome-shaped clear lens
- front panel mount
- 180° viewing angle
- .187" tab terminals
- 6" wire leads
- available in 4 voltage configurations

RoHS compliant

#### **Ordering data**



#### **Dimensions**