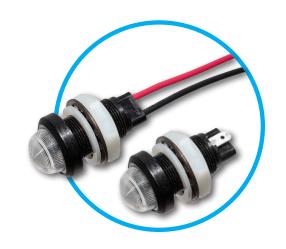

# **CNX 718 Series 11/16" LED Panel Mount Indicator**

CNX 718 Series features a high intensity LED with a wide viewing angle

wire leads