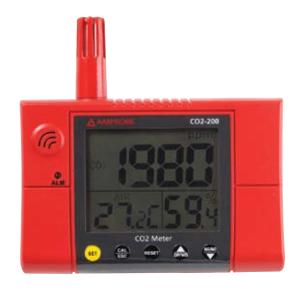

### CO2-200 CO2 Wall-Mounted Meter

Instant feedback with CO2 levels, with additional temperature and humidity measurement s. Built in alarm to warn against dangerous CO2 levels. The permanent mounted CO2-200 Air Quality meter is designed to measure air quality compliance in critical environment controlled areas such as laboratories and production.

- Low drift wall mounted meter for monitoring indoor air quality
- CO2 Measurement up to 9999 ppm, Temperature, Relative humidity, Dew Point and Wet Bulb
- Super-Large LCD display with CO2 reading
- High performance low drift sensor designed with NDIR (Non-Dispersive Infrared) waveguide technology with automatic background calibration
- Audible alarm threshold setting to setup warning against carbon dioxide level with output drive relay to control air flow system
- Optional PC download capabilities (USB interface)
- Data Hold
- Recording of Maximum, Minimum and Average values with recall function

#### **CO2-200 CO2 Wall-Mounted Meter**

**Data Sheet** 

**Specifications** 

| Measuring Range           | CO2 0 ~ 9999 ppm                                                            |
|---------------------------|-----------------------------------------------------------------------------|
|                           | 2001 ~ 9999 ppm (out of scale range)                                        |
| Resolution                | 1ppm - CO2 concentration, 0.1°C / °F - Temp, 0.1% RH - Humidity             |
| Accuracy                  | ±75ppm±5% of reading (0 ~ 2000 ppm) Others range accuracy are not specified |
| Temperature               | ±0.6°C / ±0.9°F                                                             |
| Temp. Range               | -10°C to 60°C (14°F to 140°F)                                               |
| RH Range                  | 0% ~ 95%                                                                    |
| Accuracy                  | ±3% RH (at25°C, 10-90%) others ±5% for other RH range                       |
| DP (Dew Point Temp.)      | -20°C to 59.9°C (-4°F to 139.8°F)                                           |
| WB (Wet Bulb Temp.)       | -5.0°C to 59.9°C (23°F to 139.8°F)                                          |
| Warm-up Time              | 30 seconds                                                                  |
| Response Time             | About 30 seconds                                                            |
| Current Consumption       | < 50mA average, < 310mA peak current ( ~55ms)                               |
| Operating Condition       | 0 ~ 50°C (32°F to 122°F), 0 ~ 95% RH (avoid condensation) for CO2           |
| Dimension                 | 130(L) x 85(W) x 60(H) mm (5.1 x 3.3 x 2.4 in)                              |
| Storage condition         | -20°C to 60°C (-4°F to 140°F), 0~99%RH (avoid condensation)                 |
| Power Supply              | 12 VDC adaptor                                                              |
| Standard packing includes | Meter, Manual, Power adapter 100-240vac                                     |
| Weight                    | Approx. 193g (0.43 lb)                                                      |