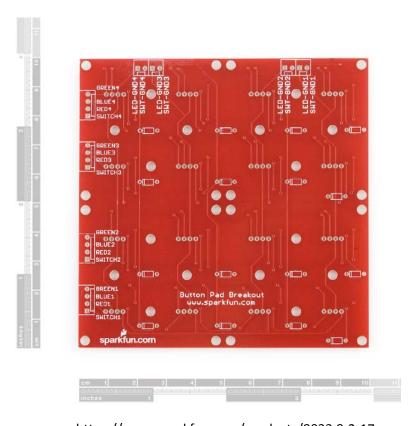

## Button Pad 4x4 - Breakout PCB

COM-08033 RoHS

**Description:** This a simple breakout board for the button pads. Each LED and button is brought out to the side connectors. The connectors are soldered to the back side of the PCB. We recommend trimming the connector leads on the button side as short as possible to reduce the deflection of the pad.

Now with footprints for diodes! Use the super cheap 1N4148 through-hole diodes. These can be used to isolate the switches to make for a bit easier decoding http://www.dribin.org/dave/keyboard/one\_html/