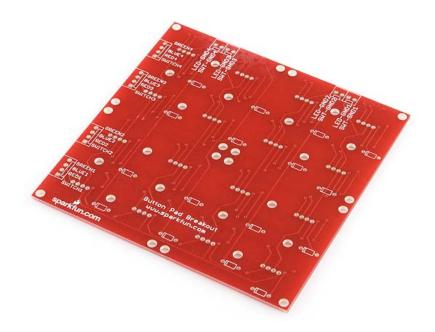

## Button Pad 4x4 - Breakout PCB

COM-08033 RoHS

**Description:** This a simple breakout board for the button pads. Each LED and button is brought out to the side connectors. The connectors are soldered to the back side of the PCB. We recommend trimming the connector leads on the button side as short as possible to reduce the deflection of the pad.

Now with footprints for diodes! Use the super cheap 1N4148 through-hole diodes. These can be used to isolate the switches to make for a bit easier decoding http://www.dribin.org/dave/keyboard/one\_html/