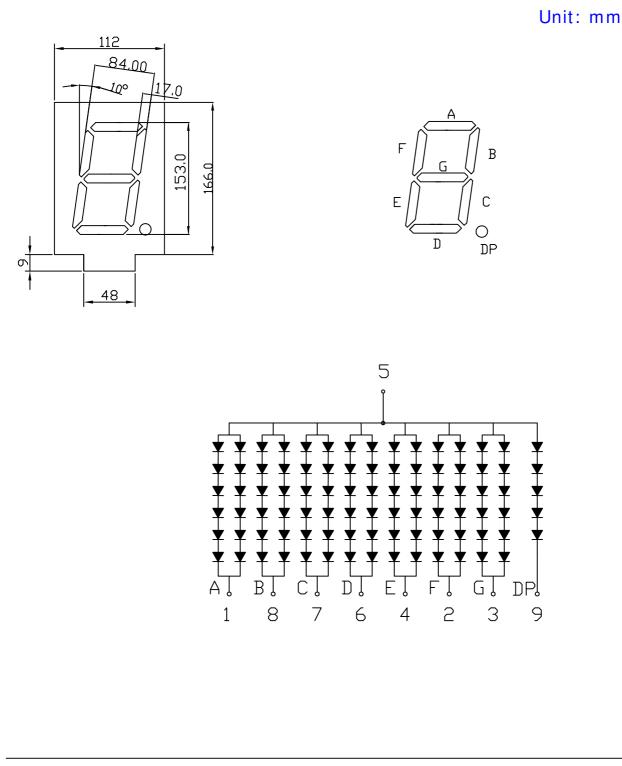

#### Model No.: YSD-1100AR7B-15

Applications:

Moving Message Display Banking Board Digital Display

Full Color Display Score Boards

#### **Mechanical Dimensions:**

all dimension are in mm, tolerance is  $\pm 0.2$  mm unless otherwise noted An epoxy meniscus may extend about 1.5mm down the leads.

Address: 5/F, Building B, Anzhilong Indl., Qinghua East Road., Longhua Town, Shenzhen CHINA. 518109