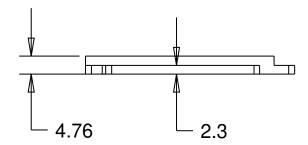

Tolerances, Unless noted-0.0 +/- 0.04 0.00 +/- 0.04 0.000 +/- 0.04

4X4\_BEZEL\_BTM\_CR

| Units - mm    |         | Draw | Drawn by Spark Fun Electronics |    |       |      |  |
|---------------|---------|------|--------------------------------|----|-------|------|--|
| 16 June 08    |         | for  | for Customer Reference         |    |       |      |  |
| Material - Bl | ack ABS | Draf | ter                            | СН | Scale | 1.00 |  |