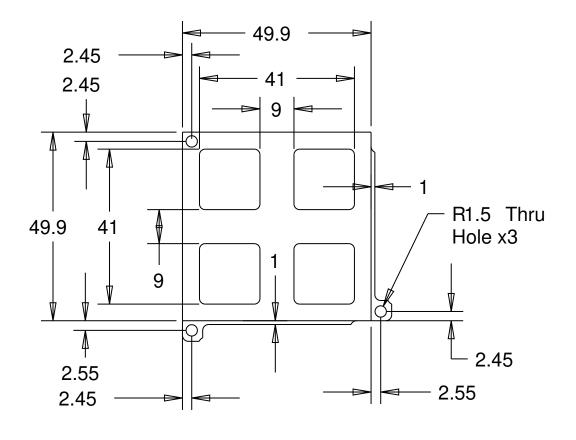

Tolerances, Unless noted-0.0 +/- 0.04 0.00 +/- 0.04 0.000 +/- 0.04

4X4\_BEZEL\_BTM\_CR

| Units - mm    |         | Draw | Drawn by Spark Fun Electronics |    |       |      |  |
|---------------|---------|------|--------------------------------|----|-------|------|--|
| 16 June 08    |         | for  | for Customer Reference         |    |       |      |  |
| Material - Bl | ack ABS | Draf | ter                            | СН | Scale | 1.00 |  |