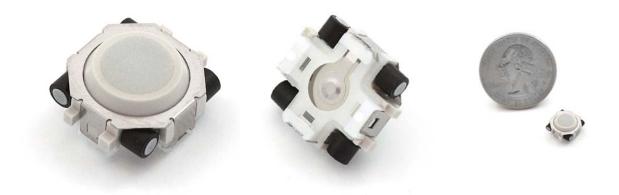

## Blackberry Trackball

COM-09308 RoHS In Eagle Library

**Description:** This is a tiny trackball akin to those found on a number of Blackberry models (8100, 8300, 8320, 8800, 8830, etc). Each of the four spindles have a tiny circular magnet on each end. Great when paired with very small SMD Hall effect sensors.

Ball is clear to allow for LEDs placed underneath to light up the ball.

## Features:

- Center select button
- 360° direction

Dimensions: 9x11mm

https://www.sparkfun.com/products/9308 8-4-17