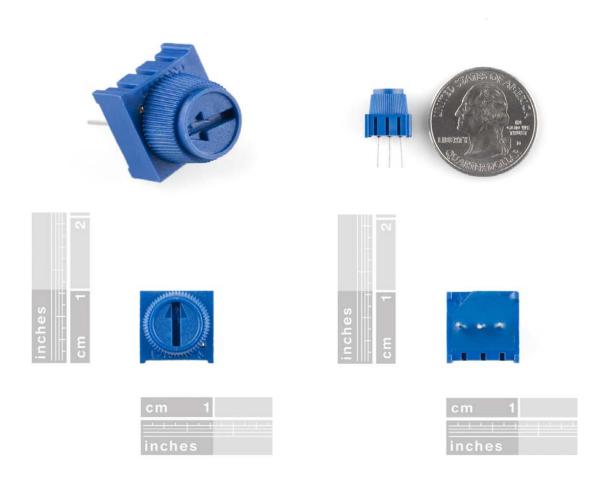

## Trimpot 10K with Knob

COM-09806 RoHS

**Description:** There are lots of trimpots out there. Some are very large, some so small they require a screwdriver. Here at SparkFun, we just needed a simple one that worked. This 10K trimmable potentiometer has a small knob built right in and it's breadboard friendly to boot! Perfect for your next LCD contrast adjuster, opamp setting, or volume level. This model # is TSR-3386U within the datasheet. http://www.sparkfun.com/datasheets/Components/General/TSR-3386.pdf