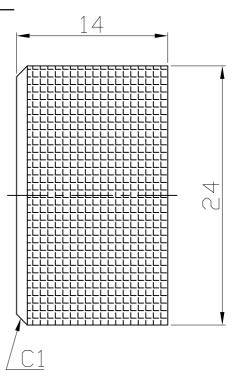

## Mechanical Dimensions

| TOLERANCES UNLESS OTHERWISE SPEC |            |  |  |
|----------------------------------|------------|--|--|
| BASIC DIMENSIONS                 | TOLERANCES |  |  |
| UP TO 10                         | ± 0.3      |  |  |
| ABOVE 10 TO 30                   | ± 0.5      |  |  |
| ABOVE 30 TO 100                  | ± 1.0      |  |  |
| ANGULAR DIMENSION                | ± 5°       |  |  |

| ELI         | ECTRONICS CHINA        | APPRO | CHECK | DESIGNER |
|-------------|------------------------|-------|-------|----------|
| MODEL NO    | R23H14(14X24mm, Black) |       |       |          |
| DESCRIPTION | Black Knob             |       |       |          |