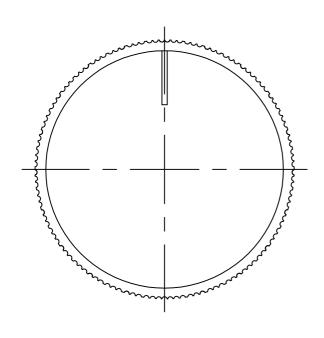

| ELI         | ECTRONICS CHINA        | APPRO | CHECK | DESIGNER |
|-------------|------------------------|-------|-------|----------|
| MODEL NO    | R23H14(14X24mm, Black) |       |       |          |
| DESCRIPTION | Black Knob             |       |       |          |