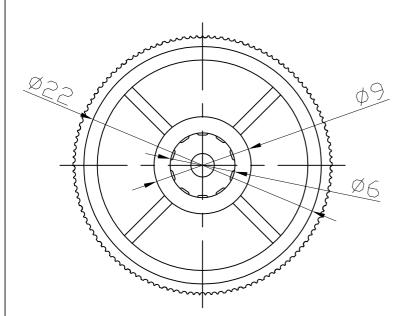

## Mechanical Dimensions

| TOLERANCES UNLESS OTHERWISE SPEC |            |  |  |
|----------------------------------|------------|--|--|
| BASIC DIMENSIONS                 | TOLERANCES |  |  |
| UP TO 10                         | ± 0.3      |  |  |
| ABOVE 10 TO 30                   | ± 0.5      |  |  |
| ABOVE 30 TO 100                  | ± 1.0      |  |  |
| ANGULAR DIMENSION                | ± 5°       |  |  |

| ELI         | ECTRONICS CHINA        | APPRO | CHECK | DESIGNER |
|-------------|------------------------|-------|-------|----------|
| MODEL NO    | R23H14(14X24mm, Black) |       |       |          |
| DESCRIPTION | Black Knob             |       |       |          |