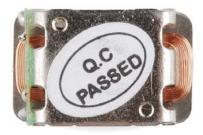

## Surface Transducer - Small

COM-10917

**Description:** Surface transducers give you the awesome power to turn almost any surface into a speaker. Much like our larger surface transducer, this is essentially just a speaker except instead of a cone, the coil is attached to a pad that conducts the vibration into whatever you press it against. You can hook it up to an audio source and press it against the nearest table, wall or cardboard box. You can even put it against your head and play music directly into your skull (the ultimate surround sound).

**Note:** The connectors on these units are somewhat fragile so take care to prevent stressing your connection to the unit.

**Dimensions:** 21.5 x 14.5 x 7.9mm