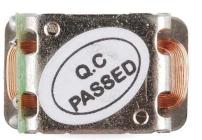

## Surface Transducer - Small

COM-10917

**Description:** Surface transducers give you the awesome power to turn almost any surface into a speaker. Much like our larger surface transducer, this is essentially just a speaker except instead of a cone, the coil is attached to a pad that conducts the vibration into whatever you press it against. You can hook it up to an audio source and press it against the nearest table, wall or cardboard box. You can even put it against your head and play music directly into your skull (the ultimate surround sound).

**Note:** The connectors on these units are somewhat fragile so take care to prevent stressing your connection to the unit.

**Dimensions:** 21.5 x 14.5 x 7.9mm