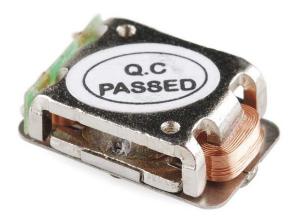

## Surface Transducer - Small

COM-10917

**Description:** Surface transducers give you the awesome power to turn almost any surface into a speaker. Much like our larger surface transducer, this is essentially just a speaker except instead of a cone, the coil is attached to a pad that conducts the vibration into whatever you press it against. You can hook it up to an audio source and press it against the nearest table, wall or cardboard box. You can even put it against your head and play music directly into your skull (the ultimate surround sound).

**Note:** The connectors on these units are somewhat fragile so take care to prevent stressing your connection to the unit.

**Dimensions:** 21.5 x 14.5 x 7.9mm