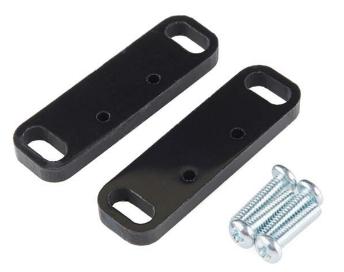

## Mini Microswitch Mount - A (pair)

COM-12745

**Description:** These acrylic mounts are used to attach a miniature microswitches to a slotted surface like an Actobotics channel, making the switch perfect for slide, 3D printer, or robotics projects. Each A type mount features two slots and two screw holes for affixing it to a surface and attaching a mini microswitch to itself.

## Includes:

- 2x Mini Microswitch Mount A
- 4x Phillips Head Screw

https://www.sparkfun.com/products/12745 8-3-17