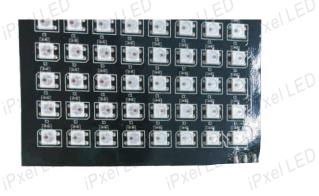

### **Technical Parameters:**

| Light source                    | SMD5050 RGB |  |  |
|---------------------------------|-------------|--|--|
| Beam angle                      | 140 deg.    |  |  |
| Operating voltage               | DC5V        |  |  |
| Consumption watts               | 75 (max) W  |  |  |
| Pixel pitch (mm)                | 10mm        |  |  |
| Pixel resolution (Dot/Panel)    | 256 Pixel   |  |  |
| Entire piece LED quantity       | 256 pcs     |  |  |
| Printed circuit board thickness | 0. 25mm     |  |  |
| Operation Temperature           | -40℃-40℃    |  |  |
| Storage Temperature             | -10℃-50℃    |  |  |

#### **Technical Parameter**

| Part Number | Dart Number | Emitting | LED     | Voltage | IC              | Lumon nor Danel           |                |
|-------------|-------------|----------|---------|---------|-----------------|---------------------------|----------------|
|             | Color       | type     | (V)     | 10      | Lumen per Panel | IP                        |                |
|             | P-256V5     | RGB      | WS2812B | 5       | WS 2811         | R:102400 G:179200 B:48640 | Non-waterproof |