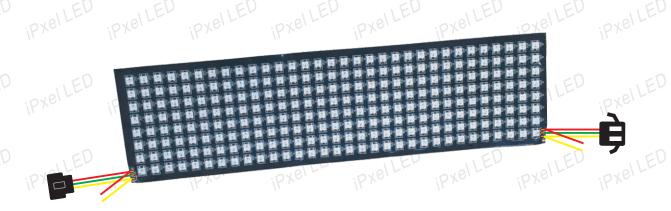

# 8\*32 Flexible LED Panel Addressable WS2812B LED

### **Technical Parameters:**

| Light source                    | SMD5050 RGB |  |  |
|---------------------------------|-------------|--|--|
| Beam angle                      | 140 deg.    |  |  |
| Operating voltage               | DC5V        |  |  |
| Consumption watts               | 75 (max) W  |  |  |
| Pixel pitch (mm)                | 10mm        |  |  |
| Pixel resolution (Dot/Panel)    | 256 Pixel   |  |  |
| Entire piece LED quantity       | 256 pcs     |  |  |
| Printed circuit board thickness | 0. 25mm     |  |  |
| Operation Temperature           | -40℃-40℃    |  |  |
| Storage Temperature             | -10℃-50℃    |  |  |

#### **Technical Parameter**

| Part Number | Dart Number | Emitting | LED     | Voltage | IC              | Lumon nor Danel           |                |
|-------------|-------------|----------|---------|---------|-----------------|---------------------------|----------------|
|             | Color       | type     | (V)     | 10      | Lumen per Panel | IP                        |                |
|             | P-256V5     | RGB      | WS2812B | 5       | WS 2811         | R:102400 G:179200 B:48640 | Non-waterproof |

### Outline Dimension: (Unit:mm)