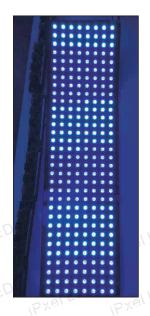

# 8\*32 Flexible LED Panel Addressable WS2812B LED

# Applications:

DIY electronic production
Advertising
Display