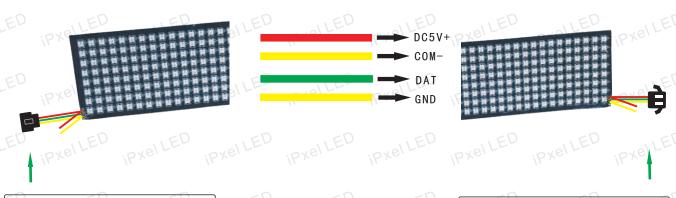

## Features and Benefits:

- each LED built a Ws2811 IC chip inside, Addressable
- Pcontrol by SD controller, DMX512, Artnet
- Flexible PCB 5V low voltage input;
- PCB Color: Black
- Absolutely addressable ,each IC built inside RGB LED