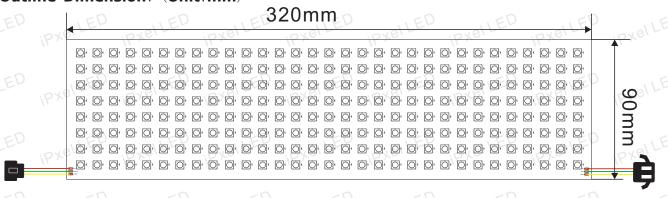

### Outline Dimension: (Unit:mm)

### **Technical Parameters:**

| Light source                    | SMD5050 RGB |  |  |
|---------------------------------|-------------|--|--|
| Beam angle                      | 140 deg.    |  |  |
| Operating voltage               | DC5V        |  |  |
| Consumption watts               | 75 (max) W  |  |  |
| Pixel pitch (mm)                | 10mm        |  |  |
| Pixel resolution (Dot/Panel)    | 256 Pixel   |  |  |
| Entire piece LED quantity       | 256 pcs     |  |  |
| Printed circuit board thickness | 0. 25mm     |  |  |
| Operation Temperature           | -40℃-40℃    |  |  |
| Storage Temperature             | -10℃-50℃    |  |  |