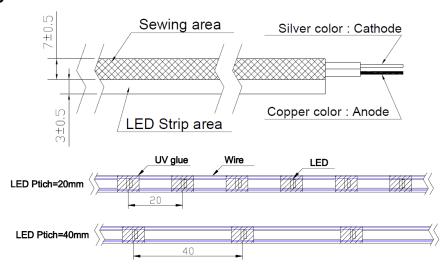

### **Description**

Flexible, easy to use linear LED fabric which can be applied to your clothing and accessories.

**Key Specification** 

| LED life                 | 20000 hours.                                                                                    |
|--------------------------|-------------------------------------------------------------------------------------------------|
| LED color                | White / Blue / Green / Red / Amber / Yellow /<br>Yellow Green / Turquoise / Rose Gold / Magenta |
| Operating temperature    | 0°c~30°c                                                                                        |
| Breaking strength        | More than 30Kg                                                                                  |
| Outside diameter:        | 3.0 ± 0.5mm                                                                                     |
| Sewing space             | 7.0 ± 0.5mm                                                                                     |
| Input voltage            | DC 4.5 V                                                                                        |
| Maximum current          | < 250mA/m                                                                                       |
| LED Pitch                | 20 ± 2mm; 40 ± 2mm                                                                              |
| Waterproof and Dustproof | IP68(IEC60598-1)                                                                                |

#### **Fabric Outline**

#### **Part Numbers**

| M             | Х             | 01                 | RED -                                                                      | P2                 |                                       |                         |
|---------------|---------------|--------------------|----------------------------------------------------------------------------|--------------------|---------------------------------------|-------------------------|
| Material      | Dice          | LED<br>Package     | Color                                                                      | LED Pitch          | Packing                               | Total Length            |
| LED<br>Fabric | X: No<br>Dice | 01:<br>0603<br>LED | White Blue Green Red Amber Yellow Yellow Green Turquoise Rose Gold Magenta | P2: 2cm<br>P4: 4cm | (Blank): Bag package<br>X: Paper Tube | (Blank): 1M<br>0X: 125M |