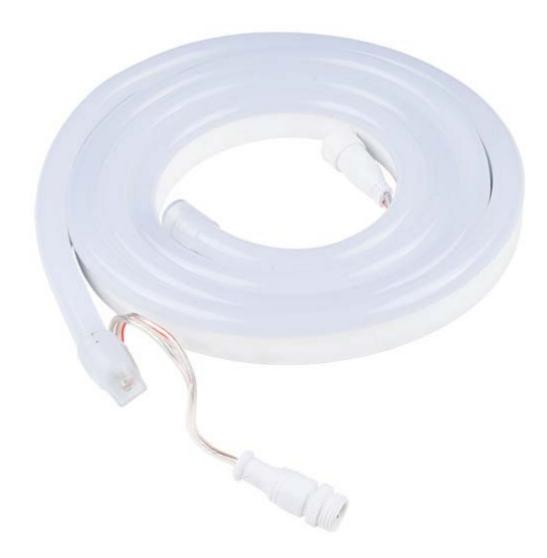

## LED Neon Flex Rope

COM-14555

This Neon Flex Rope is a 2m long (~6.5 feet), LED strip that simulates the neon effects you see in storefronts at night. Each rope is packed with sixty 5050 RGB LEDs (30 LEDs/m). Though this flexible LED rope does not actually utilize any neon gas, the waterproof (IP65) silicon housing provides a diffused glow similar to those "Open" signs.

Each of these strips needs a 24VDC supply and includes all the connectors and mounting parts you need. You will be able to control the whole LED RGB rope to achieve cool lighting effects for outdoor and indoor uses including in hallways and stairs, holiday lighting and more!