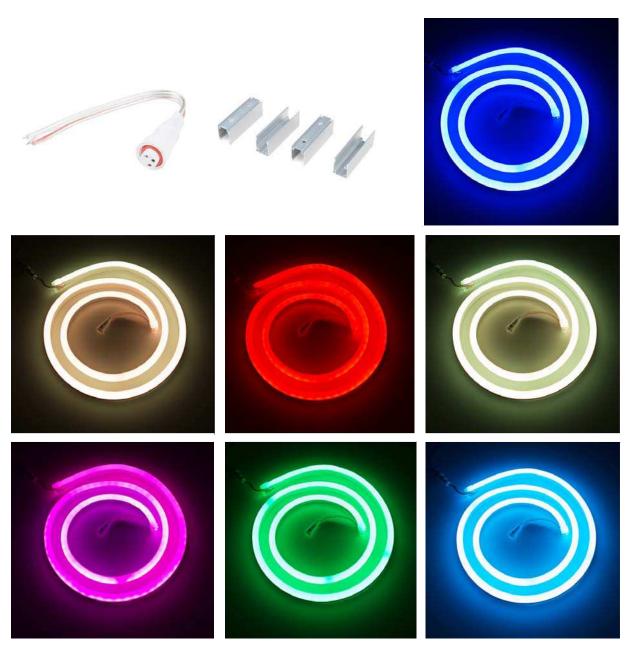

## **INCLUDES**

- 1x LED Neon Flex Rope 1x Female Bare Wire Connector
- 4x Aluminum Mounting Clip

## **FEATURES**

- Operating Voltage: 24VDC 30 RGB 5050 LEDs/m

- Waterproof Rating: IP65
  Dimensions: 2000mm Long x 25.5mm Tall x 14mm Wide