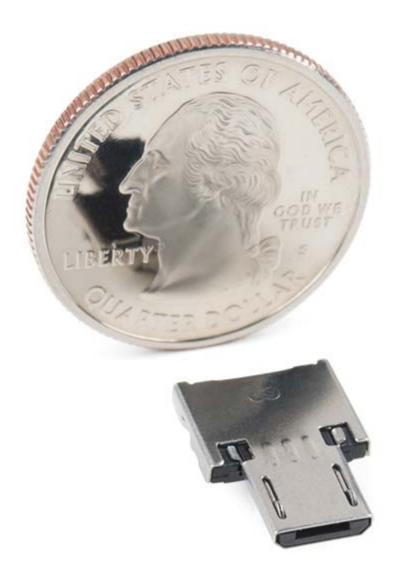

## **USB to Micro-B Adapter**

COM-14567

It's tiny, it's handy, and it can give your normal USB-equipped device a micro-B connector! With the USB to Micro-B Adapter you can make a flash drive connect to your tablet, connect a keyboard to your phone in order to text with ease, attach a Bluetooth<sup>®</sup> dongle to your RPi Zero, and more! Since this adapter is super small, it is very easy to transport anywhere you might need it — making it extremely convenient to have in a pinch.

Installation of the USB to Micro-B Adapter is easy; simply slide it into a USB A connector, and you will instantly make that device micro-B capable!

https://www.sparkfun.com/products/14567 2-5-18