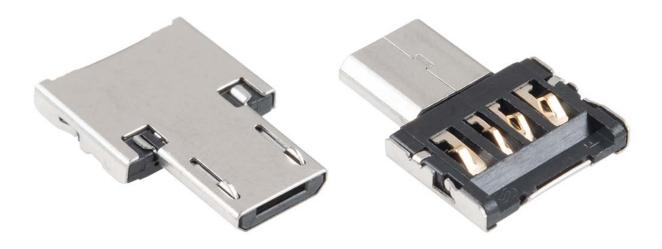

## **USB to Micro-B Adapter**

COM-14567

It's tiny, it's handy, and it can give your normal USB-equipped device a micro-B connector! With the USB to Micro-B Adapter you can make a flash drive connect to your tablet, connect a keyboard to your phone in order to text with ease, attach a Bluetooth<sup>®</sup> dongle to your RPi Zero, and more! Since this adapter is super small, it is very easy to transport anywhere you might need it — making it extremely convenient to have in a pinch.

Installation of the USB to Micro-B Adapter is easy; simply slide it into a USB A connector, and you will instantly make that device micro-B capable!

https://www.sparkfun.com/products/14567 2-5-18