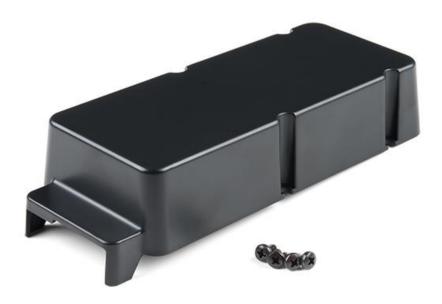

## SmartiPi Touch Back Cover (Large)

COM-14572

## Description

•

Here is a large cover to protect all of the HATs that you want to go onto the Raspberry Pi that you have attached to your SmartiPi Touch. This easy-to-install back cover screws into the back VESA mounts on the SmartiPi Touch with the four included screws. The cover allows you to protect HAT boards and other electronic components that you might want for your project. Each is made out of ABS plastic and can be easily cut, drilled or otherwise modified for any application or use. Additionally, the cover helps protect the ethernet and USB ports on the Pi B+, 2 and 3.

The large SmartiPi Touch Back Cover is 37mm deep and allows for an additional 114mm of space not reserved for your HATs.

Note: The SmartiPi Touch Back Cover does NOT include a SmartiPi Touch, LCD, camera,